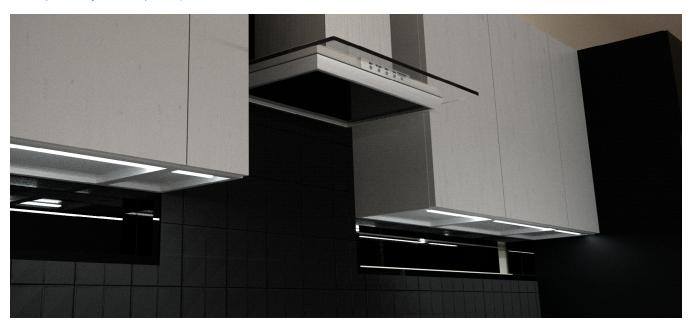

# THE THINNEST OF THE 1000 SERIES

This profile is **the thinnest of the 1000 Series** being only 6 mm (0.236 inch) thick and 18.7 mm (0.736 inch) wide, and is compatible with most of our LED engines. Perfect for tight spots, it will be very discreet and will stand out.