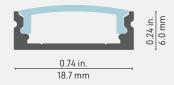

# Cross-section dimensions:

# THE THINNEST OF THE 1000 SERIES

This profile is **the thinnest of the 1000 Series** being only 6 mm (0.236 inch) thick and 18.7 mm (0.736 inch) wide, and is compatible with most of our LED engines. Perfect for tight spots, it will be very discreet and will stand out.