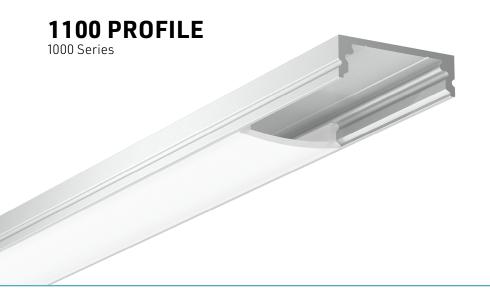

# THE THINNEST OF THE 1000 SERIES

This profile is **the thinnest of the 1000 Series** being only 6 mm (0.236 inch) thick and 18.7 mm (0.736 inch) wide, and is compatible with most of our LED engines. Perfect for tight spots, it will be very discreet and will stand out.

#### **FEATURES**

- The most compact profile of the 1000 Series, only 6mm thick.
- Custom length by sections of 2 to 240 inches (6m).
- Application guide for 10mm (3/8 inch) LED engine or less.
- Made of ALCOA 6063-T5 aluminum alloy increasing heat dissipation.
- Its use increases the lifetime of your LED engine.
- Compatible with multiple installation accessories.
- Designed to meet North American woodworking standards.