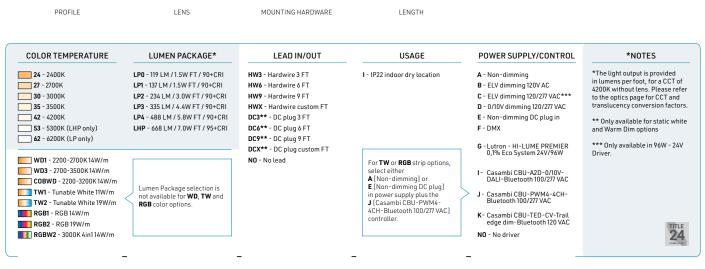

nes. Perfect for tight spots, it will be very discreet and will stand out.

#### **FEATURES**

- The most compact profile of the 1000 Series, only 6mm thick.
- Custom length by sections of 2 to 240 inches (6m).
- Application guide for 10mm (3/8 inch) LED engine or less.
- Made of ALCOA 6063-T5 aluminum alloy increasing heat dissipation.
- Its use increases the lifetime of your LED engine.
- Compatible with multiple installation accessories.
- Designed to meet North American woodworking standards.

## **OPTIONS**







### **LED ENGINE COMPATIBILITY**

Compatible with LED engines up to **14mm** wide.

#### **LINEAR WEIGHT**

0.060 lbs/ft, 0.089 kg/m (without lens)

\*Dot free only in certain configurations - contact your sales representatives for information



# Profile ordering sheet