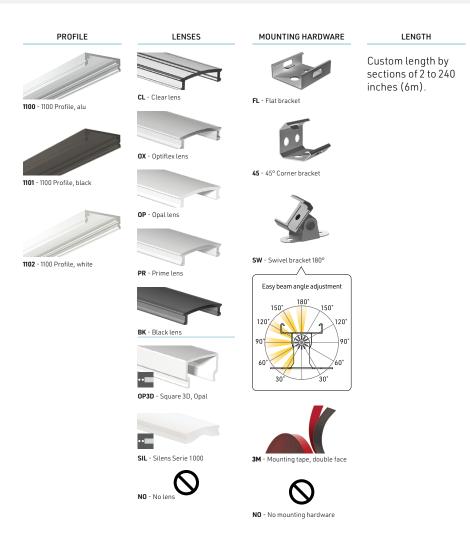

gines. Perfect for tight spots, it will be very discreet and will stand out.

#### **FEATURES**

- The most compact profile of the 1000 Series, only 6mm thick.
- Custom length by sections of 2 to 240 inches (6m).
- Application guide for 10mm (3/8 inch) LED engine or less.
- Made of ALCOA 6063-T5 aluminum alloy increasing heat dissipation.
- Its use increases the lifetime of your LED engine.
- Compatible with multiple installation accessories.
- Designed to meet North American woodworking standards.

## **OPTIONS**







### **LED ENGINE COMPATIBILITY**

Compatible with LED engines up to **14mm** wide.

#### **LINEAR WEIGHT**

0.060 lbs/ft, 0.089 kg/m (without lens)

\*Dot free only in certain configurations - contact your sales representatives for information



# Profile ordering sheet