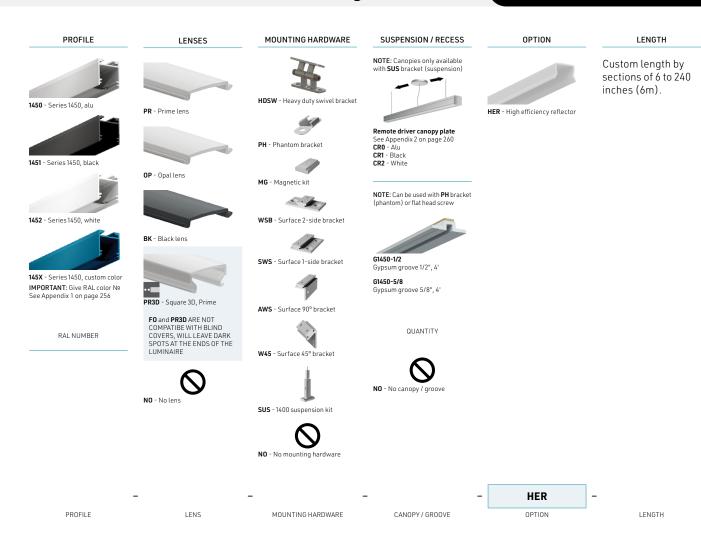

120V LED engine tape

#### **LINEAR WEIGHT**

0.23 lbs/ft, 0.35 kg/m (without lens or insert)



### **LUXLINE FEATURES**

- LumenTruss Driverless technology.
- Direct line voltage.
- Constant current IC providing uniform intensity over the entire run.
- Uses North American power plug with built-in fuse or hardwire.
- Order in lenghts of 1 FT.
- 164 FT maximum run.
- Ultra high lumen output.
- Architectural grade.
- PVC coating (not recommended for direct sunlight).
- 3 year warranty.
- Life of 50,000 hours
- LED type: 3056
- WARNING: Do not cut AC plug.

### **LUXLINE FEATURES**

Plug-in Connection Diagram

Hardwire Connection Diagram

With the NEW revolutionary hardwire connection with built-in fuse! Exclusive to LumenTruss.



# 1450 Profile LuxLine 120V ordering sheet

## 1000 Series