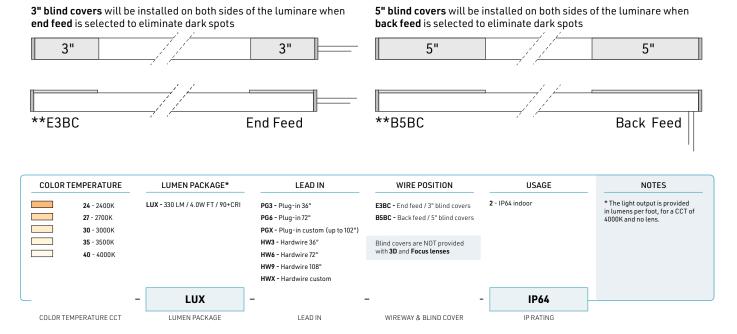

#### **FEATURES**

- Made of ALCOA 6063-T5 aluminum alloy for increased heat dissipation
- Minimum length of 2ft (24") with increments of 4" up to 164ft (50 meters) on one run.
- Ships in increments up to 8 ft (96"). Lengths up to 16 ft available upon special request
- Connects with the use of type B joiners.
- 5 lens options available: Prime, Opal, Black, Focus, 3D Prime.
- Uniform light without hot spots with a 3D prime lens.
- The HER reflector holds the LED in place while enhancing performance.
- A variety of five color temperatures available (2400K, 2700K, 3000K, 3500K, 4000K).
- Profile can be suspended, surface mounted, or recessed with the gypsum groove.
- Blind covers are included to eliminate dark spots at each end of the channel.
- Indoor use.

### **LUXLINE FEATURES**

- LumenTruss Driverless technology.
- Direct line voltage.
- Constant current IC providing uniform intensity over the entire run.
- Uses North American power plug with built-in fuse or hardwire.
- Order in lenghts of 1 FT.
- 164 FT maximum run.
- Ultra high lumen output.
- Architectural grade.
- PVC coating (not recommended for direct sunlight).
- 3 year warranty.
- Life of 50,000 hours
- LED type: 3056
- WARNING: Do not cut AC plug.

### **LUXLINE FEATURES**

Plug-in Connection Diagram

Hardwire Connection Diagram

With the NEW revolutionary hardwire connection with built-in fuse! Exclusive to LumenTruss.