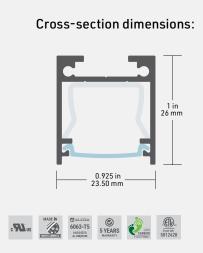

## 1450 PROFILE - LUXLINE 120V

1000 Series



Say hello to versatility without drivers! The **1450 Luxline** perfectly provides a sleek and secure linear line light for indirect lighting. With a sliding lens and screwed in end-caps, this channel becomes extremely difficult to vandalize. Numerous mounting options are available where the channel can be surfaced mounted, recessed, or suspended. This 120-volt custom lighting system integrates with our Luxline series of 120V LED tape and is perfect for long linear runs of light.

#### **FEATURES**

- Made of ALCOA 6063-T5 aluminum alloy for increased heat dissipation
- Minimum length of 2ft (24") with increments of 4" up to 164ft (50 meters) on one run.
- Ships in increments up to 8 ft (96"). Lengths up to 16 ft available upon special request
- Connects with the use of type B joiners.
-