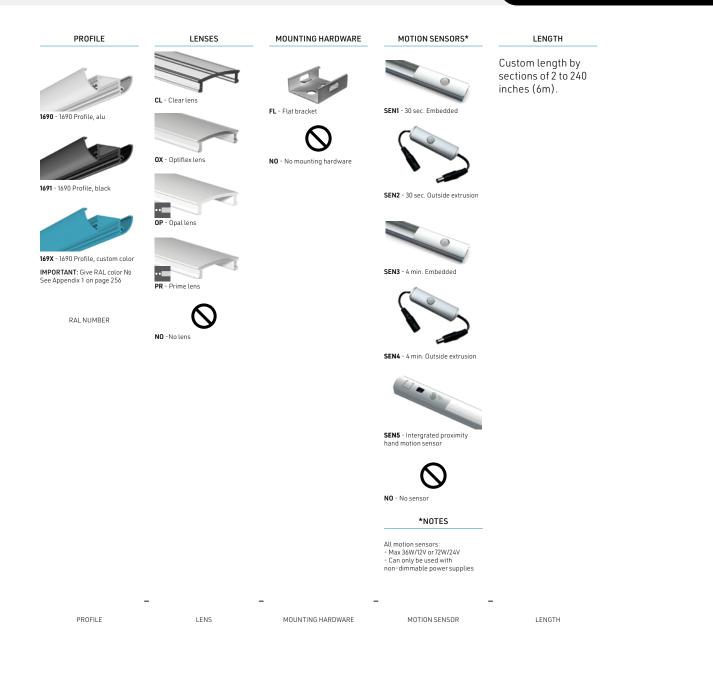

#### OPTIONS

# 1690 PROFILE

**Cross-section dimensions:** 

#### FEATURES

- Designed to give a uniform light without hot spots with an opal or prime lens\*.
- Custom length by sections of 2 to 240 inches (6m).
- Application guide for 10mm (3/8-inch) LED engine or less.
- Made of ALCOA 6063-T5 aluminum alloy increasing heat dissipation.
- Its use increases the lifetime of your LED engine.
- Compatible with multiple installation accessories.
- Designed to meet North American woodworking standards.

#### LED ENGINE COMPATIBILITY

IP22: Compatible with LED engines up to 14mm wide. IP68: Compatible with LED engines up to 10mm wide.