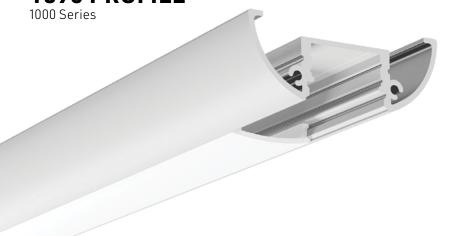

# 1690 PROFILE

**Cross-section dimensions:** 

### **GREAT FOR UNDER CABINET LIGHTING**

A rounded profile especially **designed to conceal mounting hardware and wires**, the 1690 can serve well for under cabinet lighting, or on any other surface as a mural fixture.

#### FEATURES

- Designed to give a uniform light without hot spots with an opal or prime lens\*.
- Custom length by sections of 2 to 240 inches (6m).
- Application guide for 10mm (3/8-inch) LED engine or less.
- Made of ALCOA 6063-T5 aluminum alloy increasing heat dissipation.
- Its use increases the lifetime of your LED engine.
- Compatible with multiple installation accessories.
- Designed to meet North American woodworking standards.