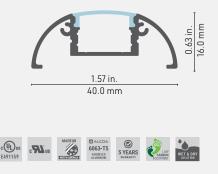

# 1690 PROFILE

**Cross-section dimensions:** 

#### LED ENGINE COMPATIBILITY

IP22: Compatible with LED engines up to 14mm wide. IP68: Compatible with LED engines up to 10mm wide.

#### LINEAR WEIGHT

0.204 lbs/ft, 0.304 kg/m (without lens)

\*Dot free only in certain configurations - contact your sales representatives for information