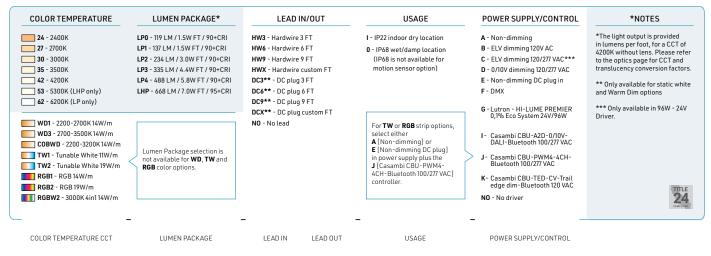

# FEATURES

- Designed to give a uniform light without hot spots with an opal or prime lens\*.
- Custom length by sections of 2 to 240 inches (6m).
- Application guide for 10mm (3/8-inch) LED engine or less.
- Made of ALCOA 6063-T5 aluminum alloy increasing heat dissipation.
- Its use increases the lifetime of your LED engine.
- Compatible with multiple installation accessories.
- Designed to meet North American woodworking standards.

#### OPTIONS



#### LED ENGINE COMPATIBILITY

IP22: Compatible with LED engines up to 14mm wide. IP68: Compatible with LED engines up to 10mm wide.

#### LINEAR WEIGHT

0.204 lbs/ft, 0.304 kg/m (without lens)

\*Dot free only in certain configurations - contact your sales representatives for information



### 1690 Profile ordering sheet

## 1000 Series