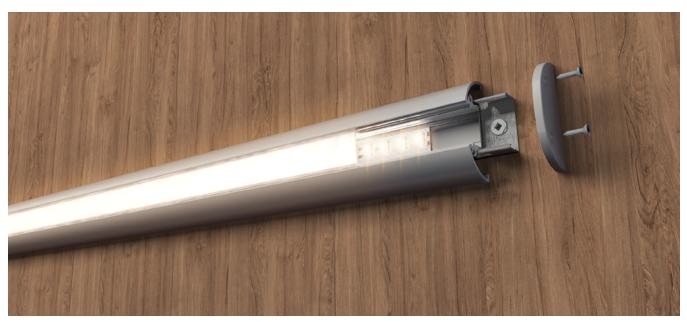

### **GREAT FOR UNDER CABINET LIGHTING**

A rounded profile especially **designed to conceal mounting hardware and wires**, the 1690 can serve well for under cabinet lighting, or on any other surface as a mural fixture.

#### FEATURES

- Designed to give a uniform light without hot spots with an opal or prime lens\*.
- Custom length by sections of 2 to 240 inches (6m).
- Application guide for 10mm (3/8-inch) LED engine or less.
- Made of ALCOA 6063-T5 aluminum alloy increasing heat dissipation.
- Its use increases the lifetime of your LED engine.
- Compatible with multiple installation accessories.
- Designed to meet North American woodworking standards.