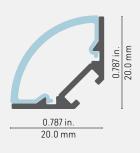

## Cross-section dimensions:















# **WELL FOCUSED ON THE TASK!**

Offering lighting without hot spots at a 45-degree angle from a corner, this series excels at maximizing appeal of the products in POP stands, while maintaining a minimalist style. This profile includes a long lens fitting system to maximize its long term durability. With a type A mounting channel in the back, you can easily join multiple sections with a type A straight joiner or use it to pass and hide the wiring behind the profile.

## **FEATURES**

- Offers lighting with a beam oriented at 45 degrees.
- Designed to provide a uniform light without hot spots with our Prime lens and an LED engine with 120 led/m density or more\*.
- Custom length in sections of 2 to 192''
- Application guide for 10mm (3/8-inch) LED engine or less.
- Made of ALC