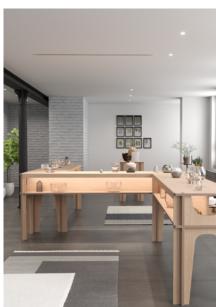

# **WELL FOCUSED ON THE TASK!**

Offering lighting without hot spots at a 45-degree angle from a corner, this series excels at maximizing appeal of the products in POP stands, while maintaining a minimalist style. This profile includes a long lens fitting system to maximize its long term durability. With a type A mounting channel in the back, you can easily join multiple sections with a type A straight joiner or use it to pass and hide the wiring behind the profile.

## **FEATURES**

- Offers lighting with a beam oriented at 45 degrees.
- Designed to provide a uniform light without hot spots with our Prime lens and an LED engine with 120 led/m density or more\*.
- Custom length in sections of 2 to 192''
- Application guide for 10mm (3/8-inch) LED engine or less.
- Made of ALCOA 6063-T5 aluminum alloy increasing heat dissipation.
- Its use increases the lifetime of your LED engine.
- Type A mounting channel in the back of the profile
- New enhanced mechanical fit for the lens.