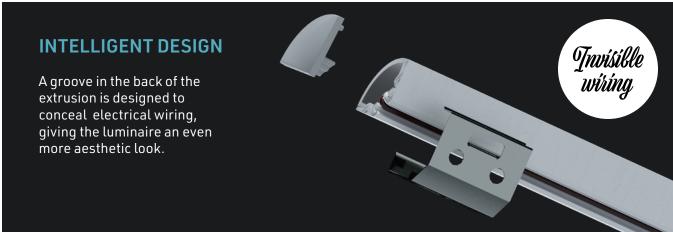

## **FEATURES**

- Offers lighting with a beam oriented at 45 degrees.
- Designed to provide a uniform light without hot spots with our Prime lens and an LED engine with 120 led/m density or more\*.
- Custom length in sections of 2 to 192''
- Application guide for 10mm (3/8-inch) LED engine or less.
- Made of ALCOA 6063-T5 aluminum alloy increasing heat dissipation.
- Its use increases the lifetime of your LED engine.
- Type A mounting channel in the back of the profile
- New enhanced mechanical fit for the lens.