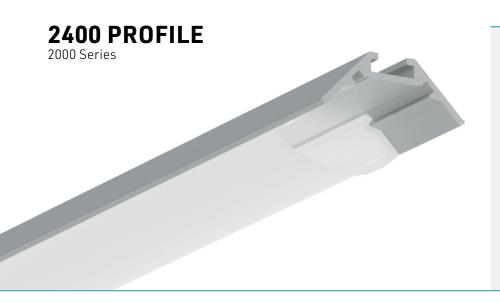

# **WELL FOCUSED ON THE TASK!**

Offering lighting without hot spots at a 45-degree angle from a corner, this series excels at maximizing appeal of the products in POP stands, while maintaining a minimalist style. This profile includes a long lens fitting system to maximize its long term durability. With a type A mounting channel in the back, you can easily join multiple sections with a type A straight joiner or use it to pass and hide the wiring behind the profile.

## **FEATURES**

- Offers lighting with a beam oriented at 45 degrees.
- Designed to provide a uniform light without hot spots with our Prime lens and an LED engine with 120 led/m density or more\*.
- Custom length in sections of 2 to 192''
- Application guide for 10mm (3/8-inch) LED engine or less.
- Made of ALCOA 6063-T5 aluminum alloy increasing heat dissipation.
- Its use increases the lifetime of your LED engine.
- Type A mounting channel in the back of the profile
- New enhanced mechanical fit for the lens.