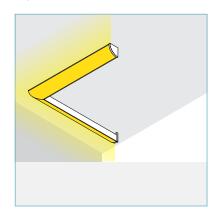

# **CORNER ASSEMBLY OPTIONS**

## **ADDITIONAL COMMENTS**

When ordering an assembly that requires corners, make sure to indicate the correct corner type. In order to do this, please specify the desired lighting layout using the form below.

L-SHAPE

U-SHAPE

**RECTANGLE** 

SIDE EXTERIOR

SIDE INTERIOR