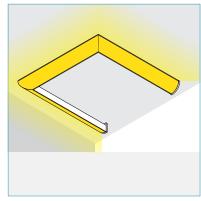

# **CORNER ASSEMBLY OPTIONS**

## **ADDITIONAL COMMENTS**

When ordering an assembly that requires corners, make sure to indicate the correct corner type. In order to do this, please specify the desired lighting layout using the form below.

L-SHAPE

U-SHAPE

**RECTANGLE** 

SIDE EXTERIOR

SIDE INTERIOR