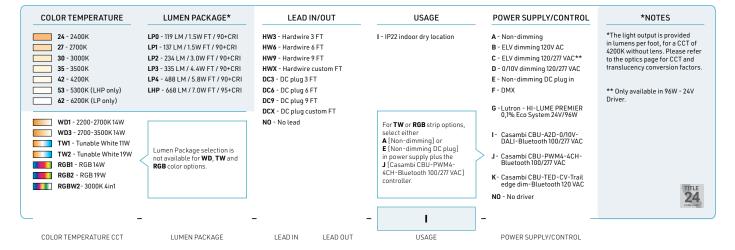

creasing heat dissipation.
- Its use increases the lifetime of your LED engine.
- Type A mounting channel in the back of the profile
- New enhanced mechanical fit for the lens.

\*Dot free only in certain configurations - contact your sales representatives for information





## **OPTIONS**







#### LED ENGINE COMPATIBILITY

IP22: Compatible with LED engines up to 12mm wide.

#### LINEAR WEIGHT

0.10 lbs/ft, 0.152 kg/m (without lens)







# **CORNER ASSEMBLY OPTIONS**

## **ADDITIONAL COMMENTS**

When ordering an assembly that requires corners, make sure to indicate the correct corner type. In order to do this, please specify the desired lighting layout using the form below.

L-SHAPE



U-SHAPE



**RECTANGLE** 



SIDE EXTERIOR







SIDE INTERIOR

# 2400 Profile ordering sheet





55