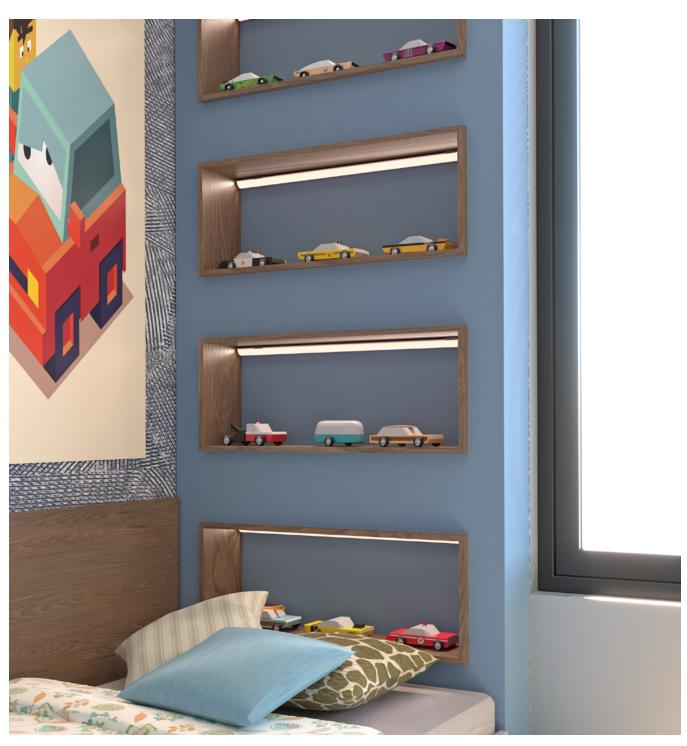

# **WELL FOCUSED ON THE TASK!**

Offering lighting without hot spots at a 45-degree angle from a corner, this series excels at maximizing appeal of the products in POP stands, while maintaining a minimalist style. This profile includes a long lens fitting system to maximize its long term durability. With a type A mounting channel in the back, you can easily join multiple sections with a type A straight joiner or use it to pass and hide the wiring behind the profile.

## **FEATURES**

- Offers lighting with a beam oriented at 45 degrees.
- Designed to provide a uniform light without hot spots with our Prime lens and an LED engine with 120 led/m density or more\*.
- Custom length in sections of 2 to 192''
- Application guide for 10mm (3/8-inch) LED engine or less.
- Made of ALCOA 6063-T5 aluminum alloy increasing heat dissipation.
- Its use increases the lifetime of your LED engine.
- Type A mounting channel in the back of the profile
- New enhanced mechanical fit for the lens.