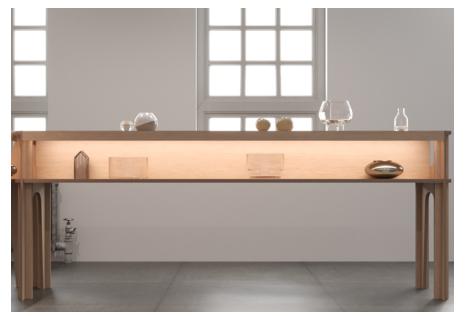

# **WELL FOCUSED ON THE TASK!**

Offering lighting without hot spots at a 45-degree angle from a corner, this series excels at maximizing appeal of the products in POP stands, while maintaining a minimalist style. This profile includes a long lens fitting system to maximize its long term durability. With a type A mounting channel in the back, you can easily join multiple sections with a type A straight joiner or use it to pass and hide the wiring behind the profile.

## **FEATURES**

- Offers lighting with a beam oriented at 45 degrees.
- Designed to provide a uniform light without hot spots with our Prime lens and an LED engine with 120 led/m density or more\*.
- Custom length in sections of 2 to 192''
- Application guide for 10mm (3/8-inch) LED engine or less.
- Made of ALCOA 6063-T5 aluminum alloy increasing heat dissipation.
- Its use increases the lifetime of your LED engine.
- Type A mounting channel in the back of the profile
- New enhanced mechanical fit for the lens.