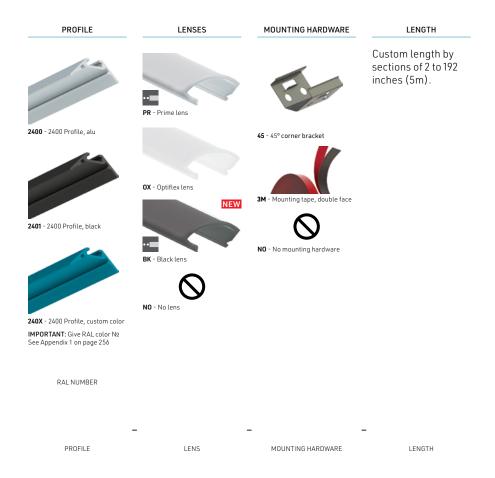

increasing heat dissipation.
- Its use increases the lifetime of your LED engine.
- Type A mounting channel in the back of the profile
- New enhanced mechanical fit for the lens.

\*Dot free only in certain configurations - contact your sales representatives for information





## **OPTIONS**







#### LED ENGINE COMPATIBILITY

IP22: Compatible with LED engines up to 12mm wide.

#### LINEAR WEIGHT

0.10 lbs/ft, 0.152 kg/m (without lens)







# **CORNER ASSEMBLY OPTIONS**

## **ADDITIONAL COMMENTS**

When ordering an assembly that requires corners, make sure to indicate the correct corner type. In order to do this, please specify the desired lighting layout using the form below.

L-SHAPE



U-SHAPE



**RECTANGLE** 



SIDE EXTERIOR







SIDE INTERIOR

# 2400 Profile ordering sheet





55