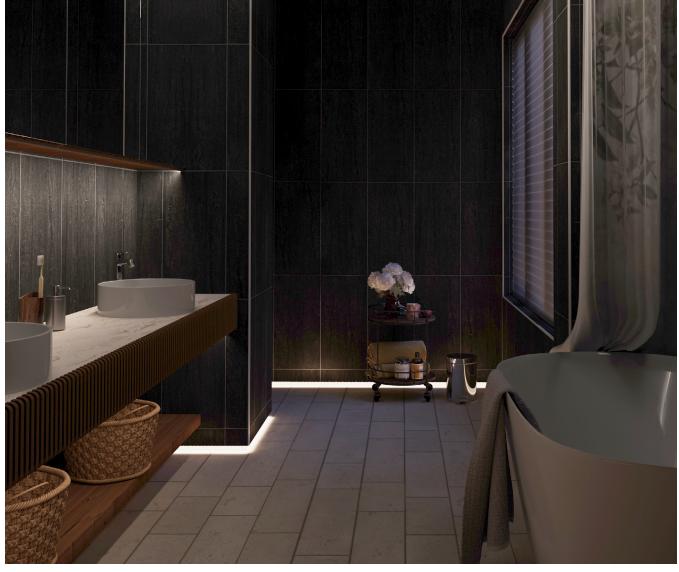

## **NEW! CONTOUR LIGHTING AT ITS BEST!**

The ultimate in profiles that disappear completely into the wall surface, the 3150 is designed to provide downward lighting, 90° angle lighting. With a longer inner section than the 3100, this profile provides a greater surface area for light reflection, which optimizes safety applications in areas with poor or deficient lighting. Choice of two high-end lenses to ensure optimal light diffusion: the PRIME, which is rigid, or the new SiLens in flexible silicone, which can be installed with the touch of a finger. A new feature: it can be used with all type A joiners to build a solid structure. This profile fits 1/2" and 5/8" gypsum panels for a seamless finish. Ideal for residential or commercial applications.

### **FEATURES**

- Available in 96 in (2.43 m) lengths for easy and accurate on-site installation
- Direct fit with standard ½" and 5/8" gypsum panels
- 60% longer reveal than the 3100 profile
- Impeccable finish thanks to the grooves that allow the profile to be levelled with joint compound
- Choice of high-end optics: PRIME lens or SiLens, made of flexible silicone, which can be installed with the touch of a finger
- LED light sources in 8 mm (1.5 W/ft, 2.93 W/ft, and 4.5 W/ft) with 7 colour temperatures (2400 K to 6200 K) and in 10 mm (4.4 W/ft & 5.9 W/ft RGB and 7.0 W/ft HOS)
- Application guide for light sources 10 mm (0.394") or less in IP22
- Indoor use