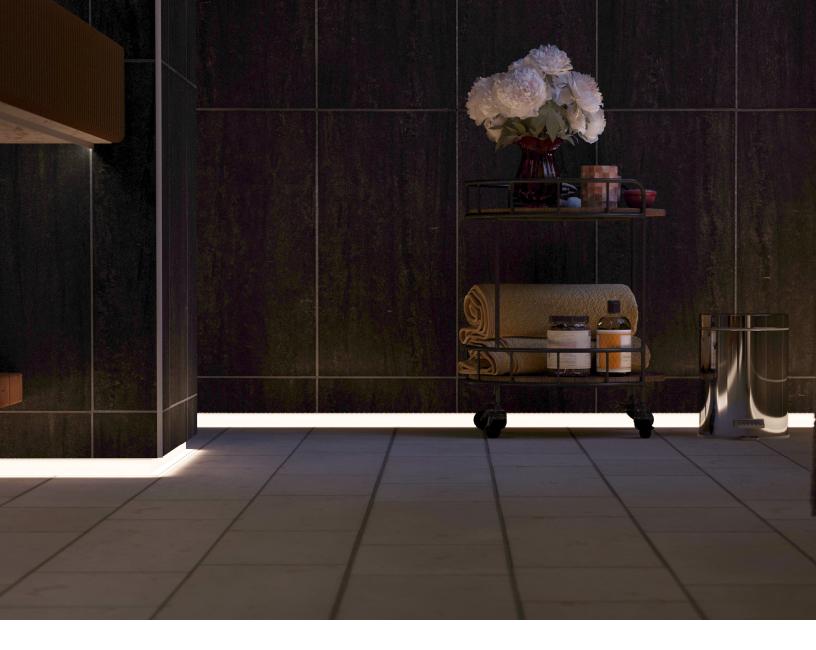

## **NEW! CONTOUR LIGHTING AT ITS BEST!**

The ultimate in profiles that disappear completely into the wall surface, the 3150 is designed to provide downward lighting, 90° angle lighting. With a longer inner section than the 3100, this profile provides a greater surface area for light reflection, which optimizes safety applications in areas with poor or deficient lighting. Choice of two high-end lenses to ensure optimal light diffusion: the PRIME, which is rigid, or the new SiLens in flexible silicone, which can be installed with the touch of a finger. A new feature: it can be used with all type A joiners to build a solid structure. This profile fits 1/2" and 5/8" gypsum panels for a seamless finish. Ideal for residential or commercial applications.

### **FEATURES**

- Available in 96 in (2.43 m) lengths for easy and accurate on-site installation
- Direct fit with standard ½" and 5/8" gypsum panels
- 60% longer reveal than the 3100 profile
- Impeccable finish thanks to the grooves that allow the profile to be levelled with joint compound
- Choice of high-end optics: PRIME lens or SiLens, made of flexible silicone, which can be installed with the touch of a finger
- LED light sources in 8 mm (1.5 W/ft, 2.93 W/ft, and 4.5 W/ft) with 7 colour temperatures (2400 K to 6200 K) and in 10 mm (4.4 W/ft & 5.9 W/ft RGB and 7.0 W/ft HOS)
- Application guide for light sources 10 mm (0.394") or less in IP22
- Indoor use