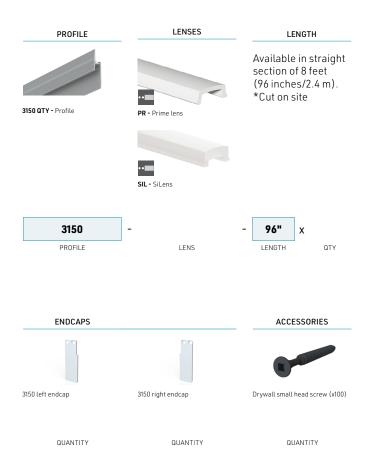

10 mm (0.394") or less in IP22
- Indoor use

#### OPTIONS



#### LED ENGINE COMPATIBILITY

Compatible with LED engines up to **10mm** wide

#### LINEAR WEIGHT

0.3923lbs/ft, 583.81g/m (without lens)









# **NEW SMALL FLAT HEAD SCREW!**

Our new small flat head screw fits perfectly into the V-groove of profile 3150 and other adapted profiles. This gypsum screw does not require the use of a milling cutter. Installation is faster and requires less drywall to finish, saving time and material.

### **FEATURES**

- Compatible with 3000 Series profiles and 8870 extrusion
- Head 35% smaller than standard gypsum screws
- Use with Robertson-tip screwdriver #2 (red)
- 100 units per pack

An ingenious tools to enhance your creative ideas and be more efficient!



# 3150 Profile ordering sheet