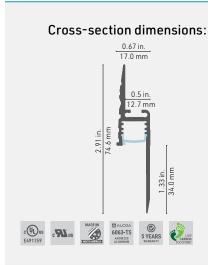

### **FEATURES**

- Available in 96 in (2.43 m) lengths for easy and accurate on-site installation
- Direct fit with standard ½" and 5/8" gypsum panels
- 60% longer reveal than the 3100 profile
- Impeccable finish thanks to the grooves that allow the profile to be levelled with joint compound
- Choice of high-end optics: PRIME lens or SiLens, made of flexible silicone, which can be installed with the touch of a finger
- LED light sources in 8 mm (1.5 W/ft, 2.93 W/ft, and 4.5 W/ft) with 7 colour temperatures (2400 K to 6200 K) and in 10 mm (4.4 W/ft & 5.9 W/ft RGB and 7.0 W/ft HOS)
- Application guide for light sources 10 mm (0.394") or less in IP22
- Indoor use

#### LED ENGINE COMPATIBILITY

Compatible with LED engines up to **10mm** wide

#### LINEAR WEIGHT

0.3923lbs/ft, 583.81g/m (without lens)