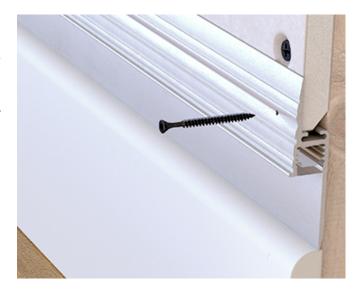

# **NEW SMALL FLAT HEAD SCREW!**

Our new small flat head screw fits perfectly into the V-groove of profile 3150 and other adapted profiles. This gypsum screw does not require the use of a milling cutter. Installation is faster and requires less drywall to finish, saving time and material.

### **FEATURES**

- Compatible with 3000 Series profiles and 8870 extrusion
- Head 35% smaller than standard gypsum screws
- Use with Robertson-tip screwdriver #2 (red)
- 100 units per pack

An ingenious tools to enhance your creative ideas and be more efficient!