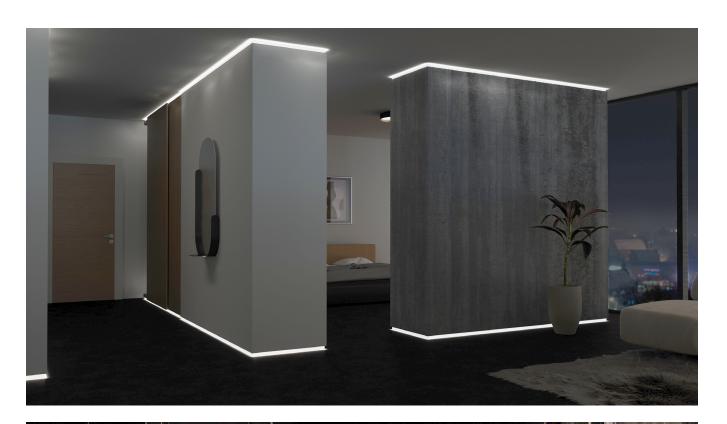

## **NEW! CONTOUR LIGHTING AT ITS BEST!**

The ultimate in profiles that disappear completely into the wall surface, the 3150 is designed to provide downward lighting, 90° angle lighting. With a longer inner section than the 3100, this profile provides a greater surface area for light reflection, which optimizes safety applications in areas with poor or deficient lighting. Choice of two high-end lenses to ensure optimal light diffusion: the PRIME, which is rigid, or the new SiLens in flexible silicone, which can be installed with the touch of a finger. A new feature: it can be used with all type A joiners to build a solid structure. This profile fits 1/2" and 5/8" gypsum panels for a seamless finish. Ideal for residential or commercial applications.