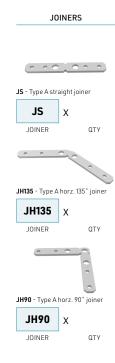

## **NEW! CONTOUR LIGHTING AT ITS BEST!**

The ultimate in profiles that disappear completely into the wall surface, the 3150 is designed to provide downward lighting, 90° angle lighting. With a longer inner section than the 3100, this profile provides a greater surface area for light reflection, which optimizes safety applications in areas with poor or deficient lighting. Choice of two high-end lenses to ensure optimal light diffusion: the PRIME, which is rigid, or the new SiLens in flexible silicone, which can be installed with the touch of a finger. A new feature: it can be used with all type A joiners to build a solid structure. This profile fits 1/2" and 5/8" gypsum panels for a seamless finish. Ideal for residential or commercial applications.