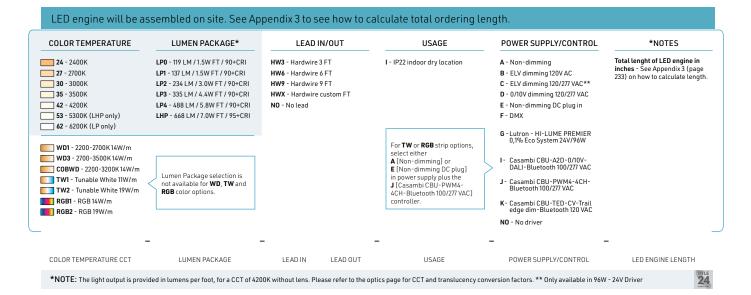

mm (0.394") or less in IP22
- Indoor use

#### OPTIONS



#### LED ENGINE COMPATIBILITY

Compatible with LED engines up to **10mm** wide

#### LINEAR WEIGHT

0.3923lbs/ft, 583.81g/m (without lens)









# **NEW SMALL FLAT HEAD SCREW!**

Our new small flat head screw fits perfectly into the V-groove of profile 3150 and other adapted profiles. This gypsum screw does not require the use of a milling cutter. Installation is faster and requires less drywall to finish, saving time and material.

### **FEATURES**

- Compatible with 3000 Series profiles and 8870 extrusion
- Head 35% smaller than standard gypsum screws
- Use with Robertson-tip screwdriver #2 (red)
- 100 units per pack

An ingenious tools to enhance your creative ideas and be more efficient!



# 3150 Profile ordering sheet