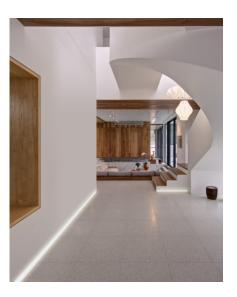

## **NEW! CONTOUR LIGHTING AT ITS BEST!**

The ultimate in profiles that disappear completely into the wall surface, the 3150 is designed to provide downward lighting, 90° angle lighting. With a longer inner section than the 3100, this profile provides a greater surface area for light reflection, which optimizes safety applications in areas with poor or deficient lighting. Choice of two high-end lenses to ensure optimal light diffusion: the PRIME, which is rigid, or the new SiLens in flexible silicone, which can be installed with the touch of a finger. A new feature: it can be used with all type A joiners to build a solid structure. This profile fits 1/2" and 5/8" gypsum panels for a seamless finish. Ideal for residential or commercial applications.