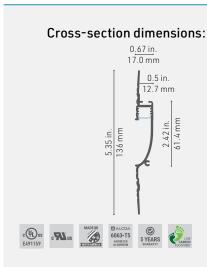

### **FEATURES**

- Direct adjustment with standard ½ inch gypsum panels and with 5/8 inch gypsum panels.
- Impeccable finish thanks to the grooves that allow the profile to be leveled to the wall surface using joint compound.
- Available in 96 inch (2.43 m) lengths for easy and accurate on-site installation. Optional endcaps, available.
- Equipped with a Prime lens for uniform illumination without light dots and optimal light
- $^-$  8 mm LED light source: 4.8 W, 9.6 W, and 14.5 W, with 7 color temperatures (2400K to 6200K), IP22; also available in 10 mm width in 14.4 W-RGB.

## LED ENGINE COMPATIBILITY

Compatible with LED engines up to **10mm** wide.

### **LINEAR WEIGHT**

0.330lbs/ft, 0.491kg/m (without lens)