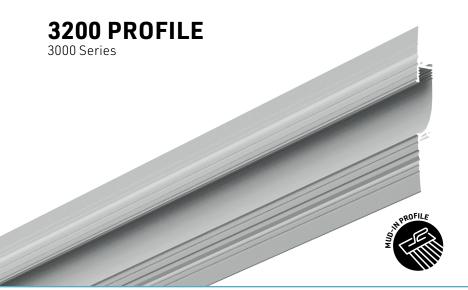

With its smooth and curved inner surface, the new 3200 recessed profile allows indirect lighting with a hollow effect, regardless of the height at which it is installed. What's new? The possibility of adding endcaps for a neat and elegant finish. The 3200 is ideal for residential or commercial applications that require high efficiency, safe lighting.

### **FEATURES**

- Direct adjustment with standard ½ inch gypsum panels and with 5/8 inch gypsum panels.
- Impeccable finish thanks to the grooves that allow the profile to be leveled to the wall surface using joint compound.
- Available in 96 inch (2.43 m) lengths for easy and accurate on-site installation. Optional endcaps, available.
- Equipped with a Prime lens for uniform illumination without light dots and optimal light
- $^-$  8 mm LED light source: 4.8 W, 9.6 W, and 14.5 W, with 7 color temperatures (2400K to 6200K), IP22; also available in 10 mm width in 14.4 W-RGB.