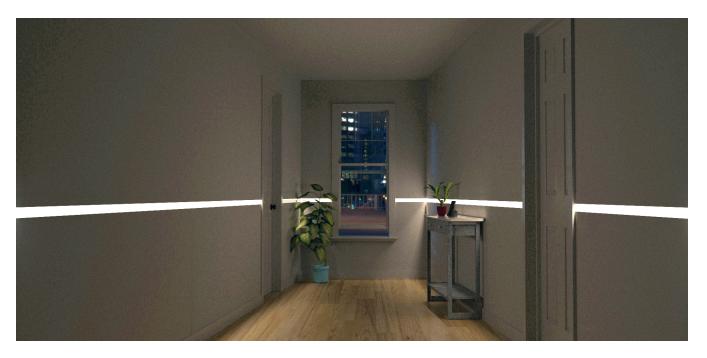

With its smooth and curved inner surface, the new 3200 recessed profile allows indirect lighting with a hollow effect, regardless of the height at which it is installed. What's new? The possibility of adding endcaps for a neat and elegant finish. The 3200 is ideal for residential or commercial applications that require high efficiency, safe lighting.