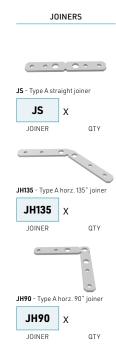

ency, safe lighting.

### **FEATURES**

- Direct adjustment with standard ½ inch gypsum panels and with 5/8 inch gypsum panels.
- Impeccable finish thanks to the grooves that allow the profile to be leveled to the wall surface using joint compound.
- Available in 96 inch (2.43 m) lengths for easy and accurate on-site installation. Optional endcaps, available.
- Equipped with a Prime lens for uniform illumination without light dots and optimal light
- $^-$  8 mm LED light source: 4.8 W, 9.6 W, and 14.5 W, with 7 color temperatures (2400K to 6200K), IP22; also available in 10 mm width in 14.4 W-RGB.

## **OPTIONS**



## LED ENGINE COMPATIBILITY

Compatible with LED engines up to **10mm** wide.

### **LINEAR WEIGHT**

0.330lbs/ft, 0.491kg/m (without lens)



# 3200 Profile ordering sheet