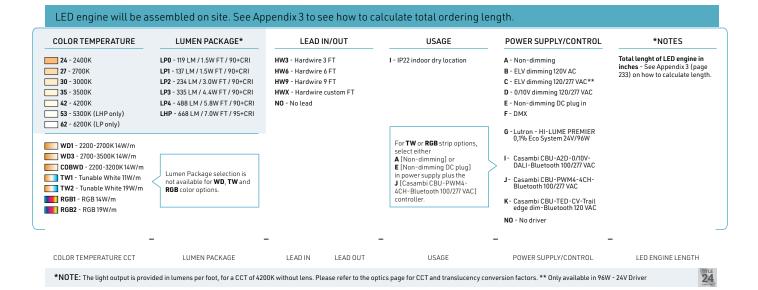

cy, safe lighting.

### **FEATURES**

- Direct adjustment with standard ½ inch gypsum panels and with 5/8 inch gypsum panels.
- Impeccable finish thanks to the grooves that allow the profile to be leveled to the wall surface using joint compound.
- Available in 96 inch (2.43 m) lengths for easy and accurate on-site installation. Optional endcaps, available.
- Equipped with a Prime lens for uniform illumination without light dots and optimal light
- $^-$  8 mm LED light source: 4.8 W, 9.6 W, and 14.5 W, with 7 color temperatures (2400K to 6200K), IP22; also available in 10 mm width in 14.4 W-RGB.

## **OPTIONS**



## LED ENGINE COMPATIBILITY

Compatible with LED engines up to **10mm** wide.

### **LINEAR WEIGHT**

0.330lbs/ft, 0.491kg/m (without lens)



# 3200 Profile ordering sheet