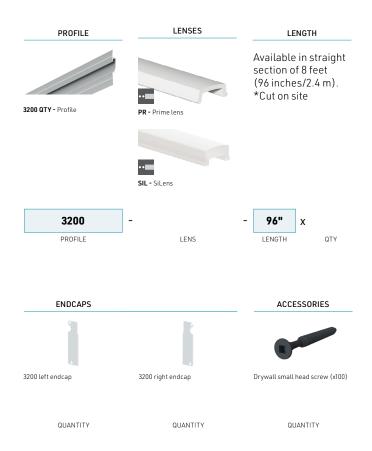

ciency, safe lighting.

### **FEATURES**

- Direct adjustment with standard ½ inch gypsum panels and with 5/8 inch gypsum panels.
- Impeccable finish thanks to the grooves that allow the profile to be leveled to the wall surface using joint compound.
- Available in 96 inch (2.43 m) lengths for easy and accurate on-site installation. Optional endcaps, available.
- Equipped with a Prime lens for uniform illumination without light dots and optimal light
- $^-$  8 mm LED light source: 4.8 W, 9.6 W, and 14.5 W, with 7 color temperatures (2400K to 6200K), IP22; also available in 10 mm width in 14.4 W-RGB.

## **OPTIONS**



## LED ENGINE COMPATIBILITY

Compatible with LED engines up to **10mm** wide.

### **LINEAR WEIGHT**

0.330lbs/ft, 0.491kg/m (without lens)



# 3200 Profile ordering sheet