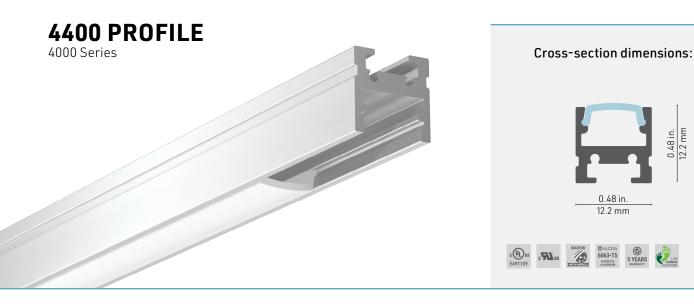

## **ONE OF THE SMALLEST ON THE MARKET**

Guaranteed to be discreet! The 4400 profile is reduced to a minimum with its size of less than half an inch, while accepting a good range of LED engines<sup>1</sup>.

## FEATURES

- Ultra-compact aluminum profile 12.2mm wide by 12.2mm high (0.5 x 0.5in).
- Custom length by sections of 2 to 240 inches (6m).
- Made of ALCOA 6063-T5 aluminum alloy increasing heat dissipation.
- Its use increases the lifetime of your LED engine.
- Designed to meet North American woodworking standards.

## LED STRIP COMPATIBILITY

Compatible with LED strips up to 8mm wide.

0.48 in 12.2 mm

6063-T5

© 5 YEARS

12.2 mm 0.48 in.

## LINEAR WEIGHT

0.108 lbs/ft, 0.160 kg/m (without lens)

| HTO I TOILE OF GET ING SHEEL                                                                   |                 |                           |                                                    | 4000 Series |
|------------------------------------------------------------------------------------------------|-----------------|---------------------------|----------------------------------------------------|-------------|
| PROFILE                                                                                        | LENSES          | MOUNTING HARDWARE         | LENGTH                                             |             |
|                                                                                                | CL - Clear lens |                           | Custom length by sections of 2 to 240 inches (6m). |             |
| <b>4400</b> - 4400 Profile, alu                                                                |                 | FL - Flat bracket         |                                                    |             |
| 4401- 4400 Profile, black                                                                      | OP - Opal lens  | NO - No mounting hardware |                                                    |             |
|                                                                                                | SIL- SiLens     |                           |                                                    |             |
| 440X - 4400 Profile, custom color<br>IMPORTANT: Give RAL color №<br>See Appendix 1 on page 256 | BK - Black lens |                           |                                                    |             |
| RALNUMBER                                                                                      | NO -No lens     |                           |                                                    |             |