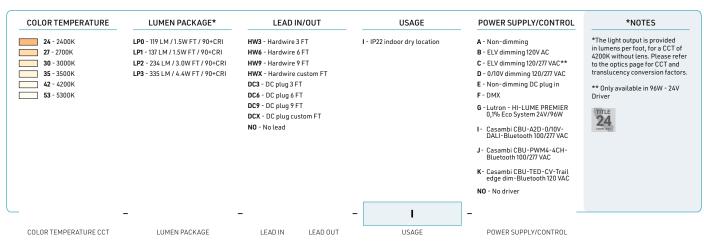

| OP - Opal lens  | NO - No mounting hardware |                                                    |             |
|                                                                                                | SIL- SiLens     |                           |                                                    |             |
| 440X - 4400 Profile, custom color<br>IMPORTANT: Give RAL color №<br>See Appendix 1 on page 256 | BK - Black lens |                           |                                                    |             |
| RALNUMBER                                                                                      | NO -No lens     |                           |                                                    |             |



4400 Profile ordering sheet