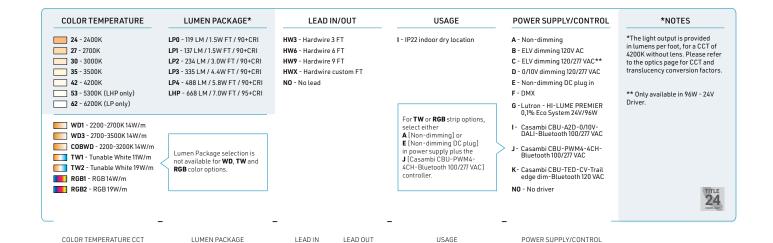

it in a 5/8 inch deep recess.

#### **FEATURES**

- Designed to give a uniform light without hot spots with an opal or prime lens\*.
- Designed for a snug fit in a 5/8-inch (16mm) wide, 3/8-inch (10mm) deep recess.
- Custom length by sections of 96 inches (2.44m).
- Made of ALCOA 6063-T5 aluminum alloy increasing heat dissipation.
- Its use increases the lifetime of your LED engine.
- Compatible with multiple installation accessories.
- Designed to meet North American woodworking standards.

#### **OPTIONS**







#### LED ENGINE COMPATIBILITY

IP22: Compatible with LED engines up to 10mm wide.

#### LINEAR WEIGHT

0.110 lbs/ft, 0.164 kg/m (without lens)

\*Dot free only in certain configurations - contact your sales representatives for information





### 5350 Profile ordering sheet