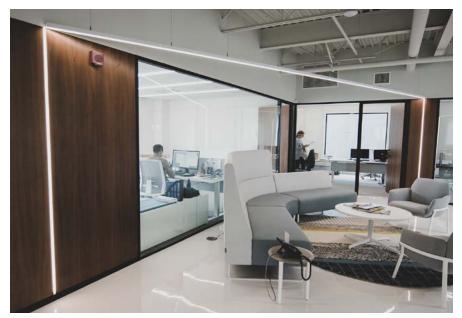

#### A COMPACT RECESSED PROFILE

Here is a **compact recessed** profile allowing you to make the light source and the LED invisible. The edges on each side of this extrusion allow a recessed installation, giving it style with a discreet and neat appearance. This profile will fit in a 5/8 inch deep recess.