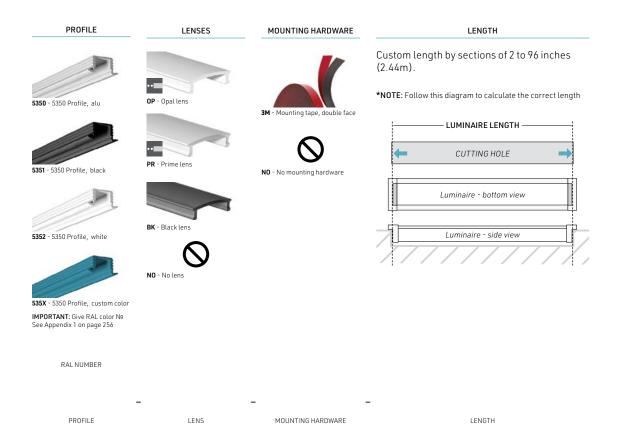

### 5350 Profile ordering sheet

# 5350 PROFILE 5000 Series

#### **FEATURES**

- Designed to give a uniform light without hot spots with an opal or prime lens\*.
- Designed for a snug fit in a 5/8-inch (16mm) wide, 3/8-inch (10mm) deep recess.
- Custom length by sections of 96 inches (2.44m).
- Made of ALCOA 6063-T5 aluminum alloy increasing heat dissipation.
- Its use increases the lifetime of your LED engine.
- Compatible with multiple installation accessories.
- Designed to meet North American woodworking standards.

#### **OPTIONS**