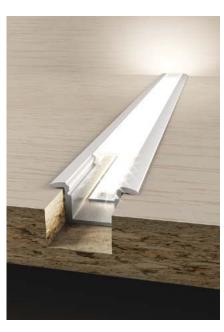

#### A COMPACT RECESSED PROFILE

Here is a **compact recessed** profile allowing you to make the light source and the LED invisible. The edges on each side of this extrusion allow a recessed installation, giving it style with a discreet and neat appearance. This profile will fit in a 5/8 inch deep recess.

#### **FEATURES**

- Designed to give a uniform light without hot spots with an opal or prime lens\*.
- Designed for a snug fit in a 5/8-inch (16mm) wide, 3/8-inch (10mm) deep recess.
- Custom length by sections of 96 inches (2.44m).
- Made of ALCOA 6063-T5 aluminum alloy increasing heat dissipation.
- Its use increases the lifetime of your LED engine.
- Compatible with multiple installation accessories.
- Designed to meet North American woodworking standards.