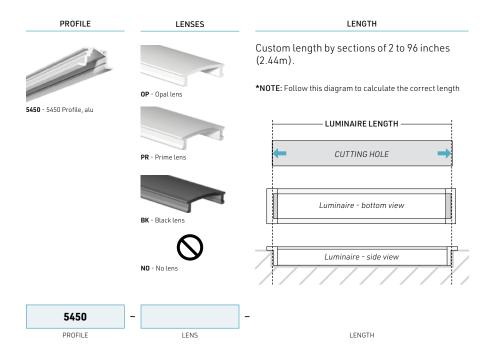

# 5450 PROFILE 5000 Series

# **FEATURES**

- Recessed installation inside a 3/4-inch (19mm) wide and 1/2-inch (13mm) deep recess.
- Custom length by sections of 96 inches (2.44m).
- Made of ALCOA 6063-T5 aluminum alloy increasing heat dissipation.
- Its use increases the lifetime of your LED engine.
- Designed to meet North American woodworking standards.
- Conforms to UL STD. 2108 for closet usage.

### **OPTIONS**

# 5450 Profile ordering sheet