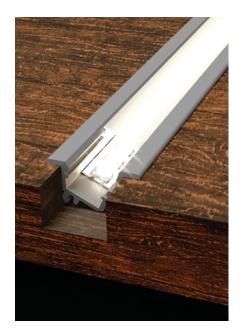

# PERFECT FOR CABINETRY

The 5450 is a **compact recessed LED lighting profile** for cabinetry and other wood furnishing projects, directing the light beam at a **25-degree angle** which allows you to light the cabinet contents from the edge. This profile will **fit in a 5/8 inch** deep recess.

# **FEATURES**

- Recessed installation inside a 3/4-inch (19mm) wide and 1/2-inch (13mm) deep recess.
- Custom length by sections of 96 inches (2.44m).
- Made of ALCOA 6063-T5 aluminum alloy increasing heat dissipation.
- Its use increases the lifetime of your LED engine.
- Designed to meet North American woodworking standards.
- Conforms to UL STD. 2108 for closet usage.