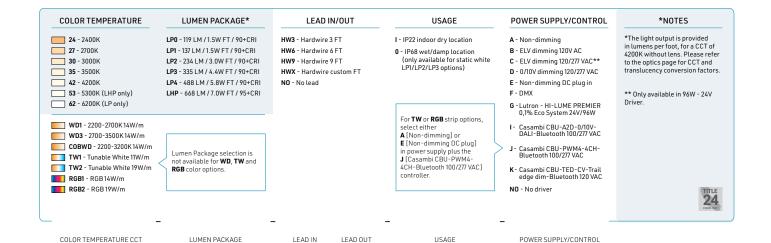

ing the light beam at a **25-degree angle** which allows you to light the cabinet contents from the edge. This profile will **fit in a 5/8 inch** deep recess.

# **FEATURES**

- Recessed installation inside a 3/4-inch (19mm) wide and 1/2-inch (13mm) deep recess.
- Custom length by sections of 96 inches (2.44m).
- Made of ALCOA 6063-T5 aluminum alloy increasing heat dissipation.
- Its use increases the lifetime of your LED engine.
- Designed to meet North American woodworking standards.
- Conforms to UL STD. 2108 for closet usage.

### **OPTIONS**







# LED ENGINE COMPATIBILITY

IP22: Compatible with LED engines up to **10mm** wide.

IP68: Compatible with LED engines up to **5mm** wide.

### **LINEAR WEIGHT**

0.163 lbs/ft, 0.242 kg/m (without lens)





# 5450 Profile ordering sheet