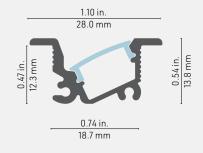

# Cross-section dimensions:

# PERFECT FOR CABINETRY

The 5450 is a **compact recessed LED lighting profile** for cabinetry and other wood furnishing projects, directing the light beam at a **25-degree angle** which allows you to light the cabinet contents from the edge. This profile will **fit in a 5/8 inch** deep recess.

# **FEATURES**

- Recessed installation inside a 3/4-inch (19mm) wide and 1/2-inch (13mm) deep recess.
- Custom length by sections of 96 inches (2.44m).
- Made of ALCOA 6063-T5 aluminum alloy increasing heat dissipation.
- Its use increases the lifetime of your LED engine.
- Designed to meet North American woodworking standards.
- Conforms to UL STD. 2108 for closet usage.