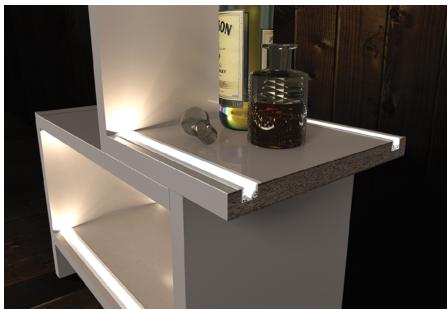

# PERFECT FOR CABINETRY

The 5450 is a **compact recessed LED lighting profile** for cabinetry and other wood furnishing projects, directing the light beam at a **25-degree angle** which allows you to light the cabinet contents from the edge. This profile will **fit in a 5/8 inch** deep recess.