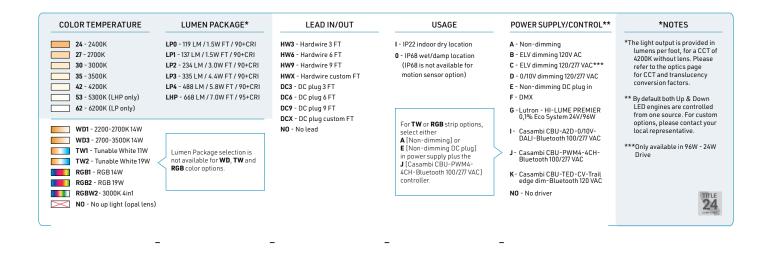

# 7400 Profile ordering sheet

CCT DOWN

CCTUP

I M DOWN

IMUP

LEADIN

LEAD OUT

USAGE