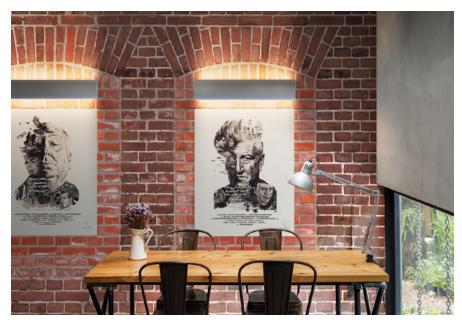

Make customized modern wall fixtures with our 7400 profile and the 7420 faceplate. It accepts most LED engines and lenses of the 1000 Series, offering multiple lighting possibilities. Besides lighting the wall up and down, you could vary the light intensity and color.