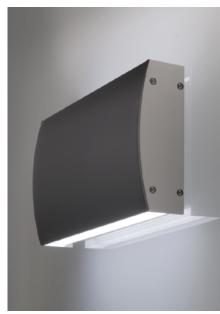

Make customized modern wall fixtures with our 7400 profile and the 7420 faceplate. It accepts most LED engines and lenses of the 1000 Series, offering multiple lighting possibilities. Besides lighting the wall up and down, you could vary the light intensity and color.

# **FEATURES**

- Compatible with 1000 Series lenses.
- Can be installed in 20 foot lengths.
- Custom length by sections of 6 to 240 inches (6m).
- Application guide for 10mm (3/8-inch) LED engine or less in top and bottom insert.
- Made of ALCOA 6063-T5 aluminum alloy increasing heat dissipation.
- Designed to meet North American woodworking standards.

# **OPTIONS**