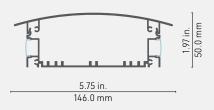

### LED ENGINE COMPATIBILITY

The top and bottom inserts are compatible with LED engines up to 14mm wide for IP22 and up to 10mm wide for IP68 options.

# **LINEAR WEIGHT**

1.617 lbs/ft, 2.406 kg/m (with cover plate)