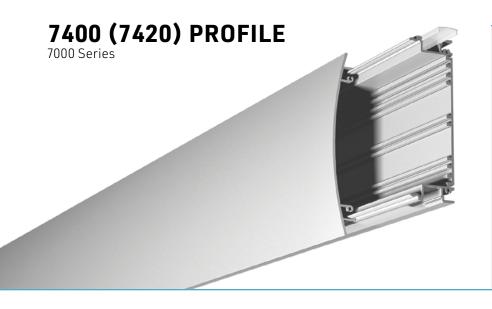

Make customized modern wall fixtures with our 7400 profile and the 7420 faceplate. It accepts most LED engines and lenses of the 1000 Series, offering multiple lighting possibilities. Besides lighting the wall up and down, you could vary the light intensity and color.

# **FEATURES**

- Compatible with 1000 Series lenses.
- Can be installed in 20 foot lengths.
- Custom length by sections of 6 to 240 inches (6m).
- Application guide for 10mm (3/8-inch) LED engine or less in top and bottom insert.
- Made of ALCOA 6063-T5 aluminum alloy increasing heat dissipation.
- Designed to meet North American woodworking standards.