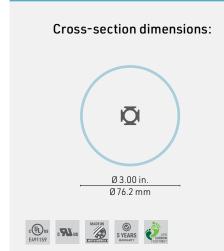

### LINEAR WEIGHT

0.529 lbs/ft, 0.787 kg/m (acrylic tube with Aluminum heat sink insert only)