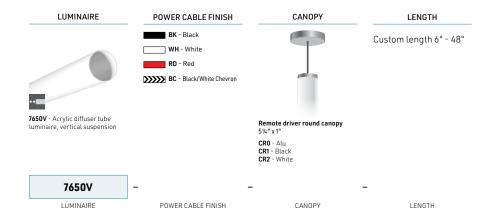

mless 360 degrees of illumination with a 4-sided heatsink that preserves the life of LED chips. This custom decorative luminaire is available in lengths up to 4 feet. It is offered in a wide range of color temperatures and light outputs, allowing you to vary the intensity, and color of the light. The suspended fixture is powered with a remote driver. The acrylic tube delivers a beautiful custom decorative luminaire.

## FEATURES

- Custom length by sections of 6 to 48 inches (1.22m)
- 4-sided heat sink
- Vertical suspension mounting over the power cable
- Uniform 360° of light without hot spots
- Acrylic lens for high-performance optics

### **OPTIONS**





### LINEAR WEIGHT

0.529 lbs/ft, 0.787 kg/m (acrylic tube with Aluminum heat sink insert only)







# 7650 Profile ordering sheet