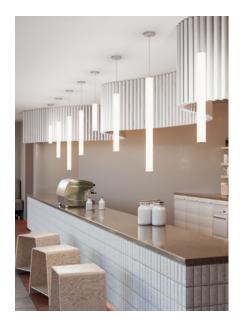

# 7650 PROFILE (TUBE) VERTICAL SUSPENSION 7000 Series

A stunning vertically mounted linear tubular pendant luminaire designed to create a timeless effect in lobbies, stairwells, and entrances. Offering a seamless 360 degrees of illumination with a 4-sided heatsink that preserves the life of LED chips. This custom decorative luminaire is available in lengths up to 4 feet. It is offered in a wide range of color temperatures and light outputs, allowing you to vary the intensity, and color of the light. The suspended fixture is powered with a remote driver. The acrylic tube delivers a beautiful custom decorative luminaire.

## FEATURES

- Custom length by sections of 6 to 48 inches (1.22m)
- 4-sided heat sink
- Vertical suspension mounting over the power cable
- Uniform 360° of light without hot spots
- Acrylic lens for high-performance optics