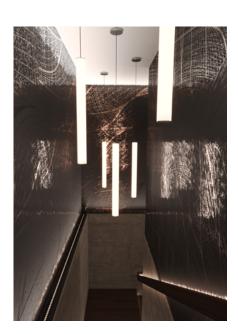

# 7650 PROFILE (TUBE) VERTICAL SUSPENSION 7000 Series

A stunning vertically mounted linear tubular pendant luminaire designed to create a timeless effect in lobbies, stairwells, and entrances. Offering a seamless 360 degrees of illumination with a 4-sided heatsink that preserves the life of LED chips. This custom decorative luminaire is available in lengths up to 4 feet. It is offered in a wide range of color temperatures and light outputs, allowing you to vary the intensity, and color of the light. The suspended fixture is powered with a remote driver. The acrylic tube delivers a beautiful custom decorative luminaire.

## FEATURES

- Custom length by sections of 6 to 48 inches (1.22m)
- 4-sided heat sink
- Vertical suspension mounting over the power cable
- Uniform 360° of light without hot spots
- Acrylic lens for high-performance optics