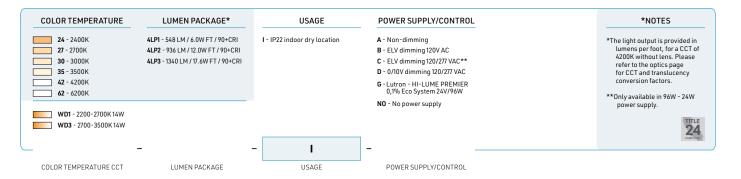

ess 360 degrees of illumination with a 4-sided heatsink that preserves the life of LED chips. This custom decorative luminaire is available in lengths up to 4 feet. It is offered in a wide range of color temperatures and light outputs, allowing you to vary the intensity, and color of the light. The suspended fixture is powered with a remote driver. The acrylic tube delivers a beautiful custom decorative luminaire.

## FEATURES

- Custom length by sections of 6 to 48 inches (1.22m)
- 4-sided heat sink
- Vertical suspension mounting over the power cable
- Uniform 360° of light without hot spots
- Acrylic lens for high-performance optics

### **OPTIONS**





### LINEAR WEIGHT

0.529 lbs/ft, 0.787 kg/m (acrylic tube with Aluminum heat sink insert only)







# 7650 Profile ordering sheet