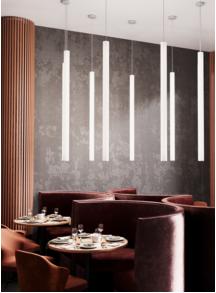

# 7650 PROFILE (TUBE) VERTICAL SUSPENSION 7000 Series

A stunning vertically mounted linear tubular pendant luminaire designed to create a timeless effect in lobbies, stairwells, and entrances. Offering a seamless 360 degrees of illumination with a 4-sided heatsink that preserves the life of LED chips. This custom decorative luminaire is available in lengths up to 4 feet. It is offered in a wide range of color temperatures and light outputs, allowing you to vary the intensity, and color of the light. The suspended fixture is powered with a remote driver. The acrylic tube delivers a beautiful custom decorative luminaire.

## FEATURES

- Custom length by sections of 6 to 48 inches (1.22m)
- 4-sided heat sink
- Vertical suspension mounting over the power cable
- Uniform 360° of light without hot spots
- Acrylic lens for high-performance optics