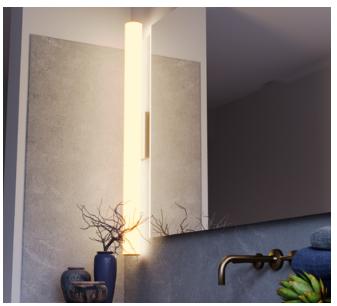

# 7650 PROFILE (TUBE) 7000 Series

## Cross-section dimensions:

A beautiful linear tubular round wall sconce is available with our 3-inch acrylic tubes. With the Edge heatsink, a custom wall-mounted fixture is available in lengths up to 5 feet. The Edge heatsink preserves the life of LED chips and provides 315 degrees of illumination. A wide range of color temperatures and light outputs are available, allowing you to vary the intensity, and color of the light. The fixture is wall mounted and is powered with a remote driver. The acrylic tube delivers a beautiful custom decorative luminaire.