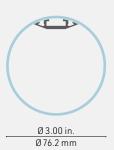

## Cross-section dimensions:

A beautiful linear tubular round wall sconce is available with our 3-inch acrylic tubes. With the Edge heatsink, a custom wall-mounted fixture is available in lengths up to 5 feet. The Edge heatsink preserves the life of LED chips and provides 315 degrees of illumination. A wide range of color temperatures and light outputs are available, allowing you to vary the intensity, and color of the light. The fixture is wall mounted and is powered with a remote driver. The acrylic tube delivers a beautiful custom decorative luminaire.