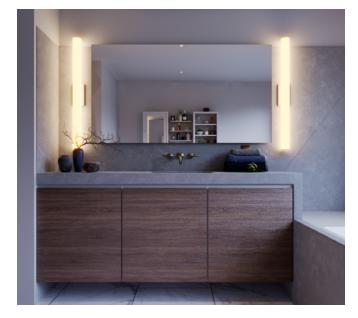

# 7650 PROFILE (TUBE) 7000 Series

## Cross-section dimensions:

A beautiful linear tubular round wall sconce is available with our 3-inch acrylic tubes. With the Edge heatsink, a custom wall-mounted fixture is available in lengths up to 5 feet. The Edge heatsink preserves the life of LED chips and provides 315 degrees of illumination. A wide range of color temperatures and light outputs are available, allowing you to vary the intensity, and color of the light. The fixture is wall mounted and is powered with a remote driver. The acrylic tube delivers a beautiful custom decorative luminaire.