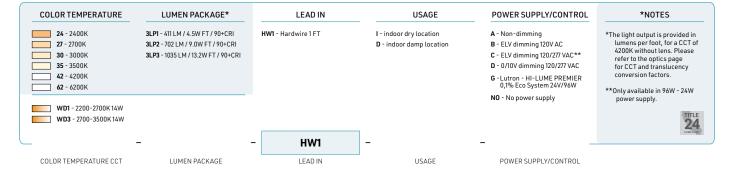

eet. The Edge heatsink preserves the life of LED chips and provides 315 degrees of illumination. A wide range of color temperatures and light outputs are available, allowing you to vary the intensity, and color of the light. The fixture is wall mounted and is powered with a remote driver. The acrylic tube delivers a beautiful custom decorative luminaire.

# **OPTIONS**





### **LINEAR WEIGHT**

0.529 lbs/ft, 0.787 kg/m (acrylic tube with Aluminum heat sink insert only)

### **FEATURES**

- Custom length from 9 inches to 60 inches (1.52m)
- Indoor usage and select dry or damp location
- Can be mounted horizontally or vertically
- Three position options for the mounting bracket
- Acrylic lens for high-performance optics
- Operated with a remote driver





# 7650 Profile ordering sheet