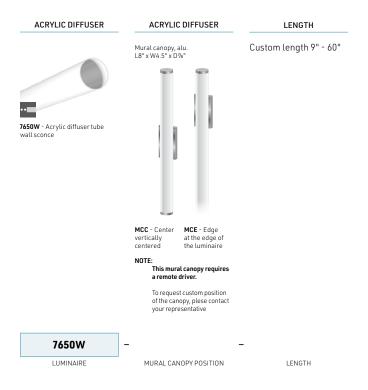

# **OPTIONS**

### **LINEAR WEIGHT**

0.529 lbs/ft, 0.787 kg/m (acrylic tube with Aluminum heat sink insert only)

### **FEATURES**

- Custom length from 9 inches to 60 inches (1.52m)
- Indoor usage and select dry or damp location
- Can be mounted horizontally or vertically
- Three position options for the mounting bracket
- Acrylic lens for high-performance optics
- Operated with a remote driver