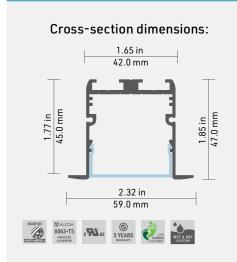

#### LED ENGINE COMPATIBILITY

Compatible with LED engines up to **14mm** wide

#### **LINEAR WEIGHT**

0.66 lbs/ft, 0.920 kg/m (without lens)