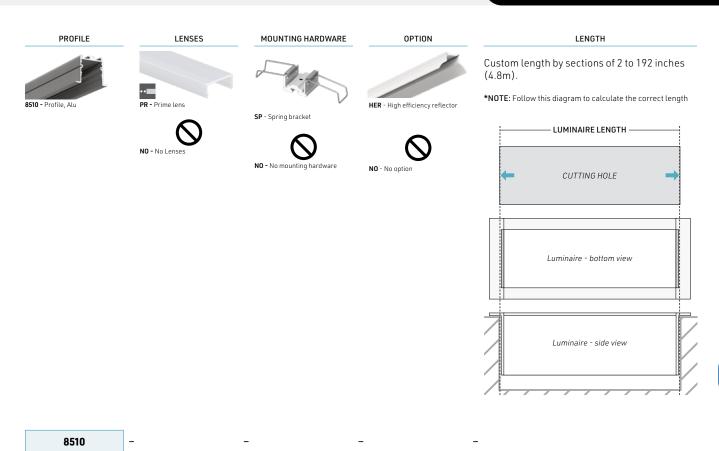

# 8510 Profile reg. LED engine ordering sheet

PROFILE

LENS

## 8000 Series

LENGTH

OPTION

MOUNTING HARDWARE