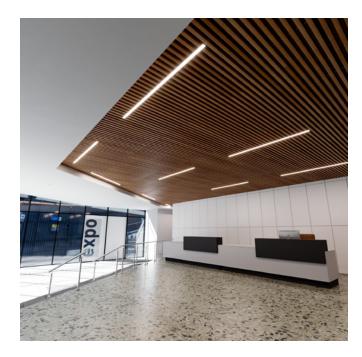

### 8510 PROFILE - REGULAR LED ENGINE

8000 Series

The is a recessed linear channel made from aluminum. It is integrated with a wide array of 24-volt energy-efficient LED options for a custom recessed linear lighting solution. With elegant and discreet edges, the 8510 fits perfectly into a wall or ceiling without the need for plastering. It is installed with the use of a spring bracket for a simple and secure installation. Attain a refined look without any pixelation that will harmonize perfectly in any space seeking to include recessed linear lighting.