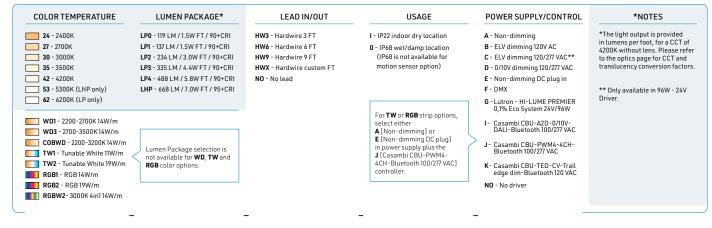

# 8510 Profile reg. LED engine ordering sheet

PROFILE

LENS

## 8000 Series

LENGTH

OPTION

MOUNTING HARDWARE