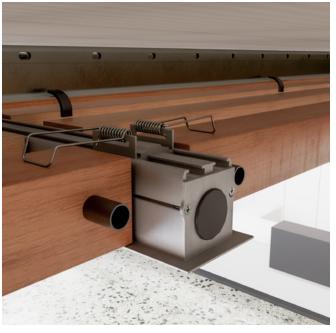

### 8510 PROFILE - REGULAR LED ENGINE

8000 Series

The is a recessed linear channel made from aluminum. It is integrated with a wide array of 24-volt energy-efficient LED options for a custom recessed linear lighting solution. With elegant and discreet edges, the 8510 fits perfectly into a wall or ceiling without the need for plastering. It is installed with the use of a spring bracket for a simple and secure installation. Attain a refined look without any pixelation that will harmonize perfectly in any space seeking to include recessed linear lighting.

#### **FEATURES**

- Made of ALCOA 6063-T5 aluminum alloy for increased heat dissipation
- Custom length up to 8 feet (96 in. 2.44 m)
- Special order for length up to 16 feet (192 in. 4.85 m)
- 6 color temperatures (2400 K to 6200 K), tunable white, warm dimming, RGB, and RGBW
- Designed to give a uniform light without hot spots
- The Prime lens enhances color maintenance and light output compared to an opal lens
- Spring bracket for a simple and secure installation