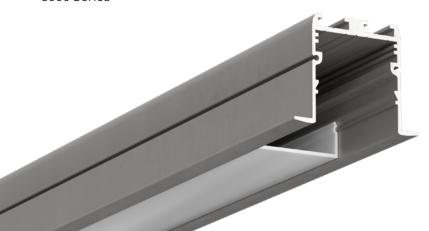

### 8510 PROFILE - REGULAR LED ENGINE

8000 Series

The is a recessed linear channel made from aluminum. It is integrated with a wide array of 24-volt energy-efficient LED options for a custom recessed linear lighting solution. With elegant and discreet edges, the 8510 fits perfectly into a wall or ceiling without the need for plastering. It is installed with the use of a spring bracket for a simple and secure installation. Attain a refined look without any pixelation that will harmonize perfectly in any space seeking to include recessed linear lighting.

#### **FEATURES**

- Made of ALCOA 6063-T5 aluminum alloy for increased heat dissipation
- Custom length up to 8 feet (96 in. 2.44 m)
- Special order for length up to 16 feet (192 in. 4.85 m)
- 6 color temperatures (2400 K to 6200 K), tunable white, warm dimming, RGB, and RGBW
- Designed to give a uniform light without hot spots
- The Prime lens enhances color maintenance and light output compared to an opal lens
- Spring bracket for a simple and secure installation