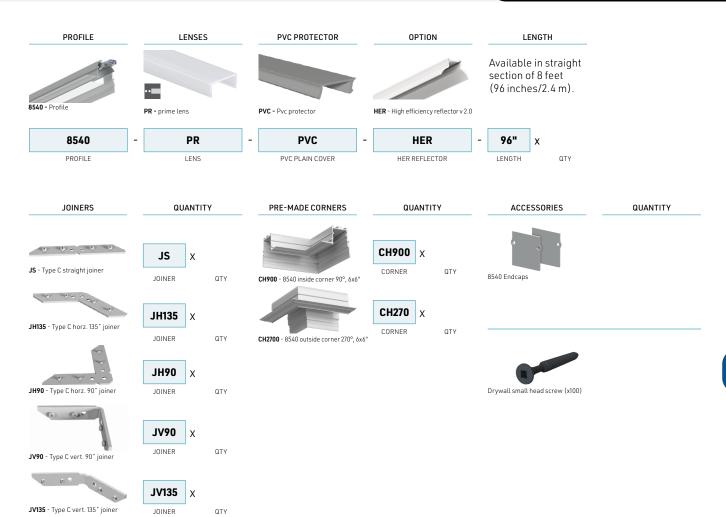

# 8540 Pro LuxLine 120V ordering sheet

### **FEATURES**

- Available in 96 in (2.43 m) lengths including 3 straight Type C joiners; profile can be cut onsite for easy and accurate installation
- On each side of the extrusion, the edges have grooves that reduce the space between the screws and the surface
- No driver needed: 120V LuxLine light source, available up to 164 ft., for use with the HER Pro PVC reflector that holds it in place and provides maximum luminance.
- LuxLine lumen output: 350 lm / 4.0W ft / 90+ CRI
- 5 color temperatures (2400 K to 4000 K).
- Designed to give a uniform light without hot spots with a prime lens.
- Made of ALCOA 6063-T5 aluminum alloy for increased heat dissipation
- Indoor use
- **Bonus:** PVC protector included with each profile

### **OPTIONS**