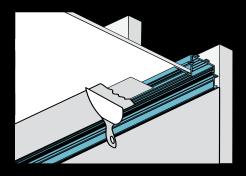

n
- On each side of the extrusion, the edges have grooves that reduce the space between the screws and the surface
- No driver needed: 120V LuxLine light source, available up to 164 ft., for use with the HER Pro PVC reflector that holds it in place and provides maximum luminance.
- LuxLine lumen output: 350 lm / 4.0W ft / 90+ CRI
- 5 color temperatures (2400 K to 4000 K).
- Designed to give a uniform light without hot spots with a prime lens.
- Made of ALCOA 6063-T5 aluminum alloy for increased heat dissipation
- Indoor use
- **Bonus:** PVC protector included with each profile

### **OPTIONS**





### **LED ENGINE COMPATIBILITY**

Compatible with our LuxLine series of 120V LED engine tape.

### **LINEAR WEIGHT**

0.784 lbs/ft, 1.167 kg/m (without lens)







### **EASY INSTALLATION**









### **LUXLINE FEATURES**

- LumenTruss Driverless technology.
- Direct line voltage.
- Constant voltage with constant current design providing uniform intensity over the entire run.
- Uses North American power plug with built-in fuse or hardwire.
- Order in lenghts of 1 FT.
- 164 FT maximum run.
- High lumen output.
- Architectural grade.
- PVC coating (not recommended for direct sunlight).
- 3 year warranty.
- LED type: 3056WARNING: Do not cut AC plug.

### **LUXLINE FEATURES**

Plug-in Connection Diagram



Hardwire Connection Diagram

With the NEW revolutionary hardwire connection with built-in fuse! Exclusive to LumenTruss.



# 8540 Pro LuxLine 120V ordering sheet

## 8000 Series