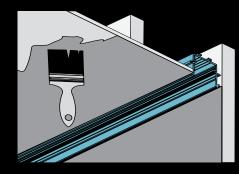

# Cross-section dimensions: 3 in 78.1 mm 1.18 in 30.20 mm 42 mm

The 8540 Pro profile is designed to disappear into the structure, merging the light source with the surface and house our Luxline serie of 120V LED engine tape. Its  $90^{\circ}$  edge on one side makes it ideal for contour lighting application. Its refined look harmonizes perfectly with any project.

### **EASY INSTALLATION**