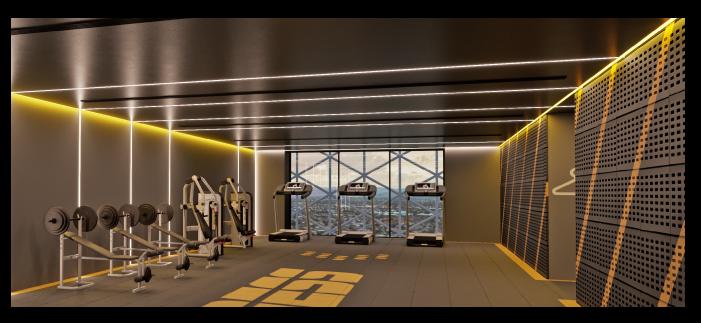

# Cross-section dimensions: 3 in 78.1 mm 1.18 in 30.20 mm 42 mm

The 8540 Pro profile is designed to disappear into the structure, merging the light source with the surface and house our Luxline serie of 120V LED engine tape. Its  $90^{\circ}$  edge on one side makes it ideal for contour lighting application. Its refined look harmonizes perfectly with any project.