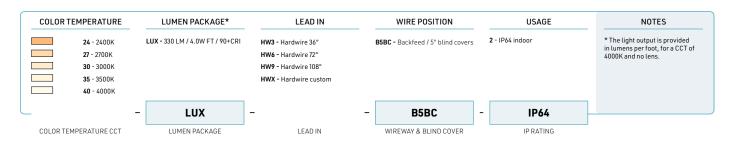

LINEAR WEIGHT**

0.784 lbs/ft, 1.167 kg/m (without lens)







### **EASY INSTALLATION**









### **LUXLINE FEATURES**

- LumenTruss Driverless technology.
- Direct line voltage.
- Constant voltage with constant current design providing uniform intensity over the entire run.
- Uses North American power plug with built-in fuse or hardwire.
- Order in lenghts of 1 FT.
- 164 FT maximum run.
- High lumen output.
- Architectural grade.
- PVC coating (not recommended for direct sunlight).
- 3 year warranty.
- LED type: 3056WARNING: Do not cut AC plug.

### **LUXLINE FEATURES**

Plug-in Connection Diagram



Hardwire Connection Diagram

With the NEW revolutionary hardwire connection with built-in fuse! Exclusive to LumenTruss.



# 8540 Pro LuxLine 120V ordering sheet

## 8000 Series