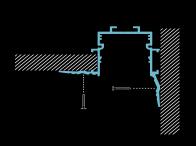

ion
- On each side of the extrusion, the edges have grooves that reduce the space between the screws and the surface
- No driver needed: 120V LuxLine light source, available up to 164 ft., for use with the HER Pro PVC reflector that holds it in place and provides maximum luminance.
- LuxLine lumen output: 350 lm / 4.0W ft / 90+ CRI
- 5 color temperatures (2400 K to 4000 K).
- Designed to give a uniform light without hot spots with a prime lens.
- Made of ALCOA 6063-T5 aluminum alloy for increased heat dissipation
- Indoor use
- **Bonus:** PVC protector included with each profile

### **OPTIONS**





### **LED ENGINE COMPATIBILITY**

Compatible with our LuxLine series of 120V LED engine tape.

### **LINEAR WEIGHT**

0.784 lbs/ft, 1.167 kg/m (without lens)







### **EASY INSTALLATION**









### **LUXLINE FEATURES**

- LumenTruss Driverless technology.
- Direct line voltage.
- Constant voltage with constant current design providing uniform intensity over the entire run.
- Uses North American power plug with built-in fuse or hardwire.
- Order in lenghts of 1 FT.
- 164 FT maximum run.
- High lumen output.
- Architectural grade.
- PVC coating (not recommended for direct sunlight).
- 3 year warranty.
- LED type: 3056WARNING: Do not cut AC plug.

### **LUXLINE FEATURES**

Plug-in Connection Diagram



Hardwire Connection Diagram

With the NEW revolutionary hardwire connection with built-in fuse! Exclusive to LumenTruss.



# 8540 Pro LuxLine 120V ordering sheet

## 8000 Series