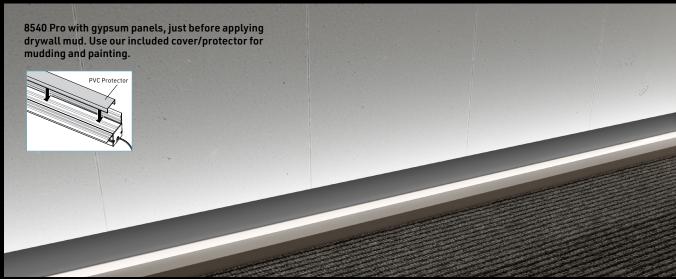

# Cross-section dimensions: 3 in 78.1 mm 1.18 in 30.20 mm 42 mm

The 8540 Pro profile is designed to disappear into the structure, merging the light source with the surface and house our Luxline serie of 120V LED engine tape. Its  $90^{\circ}$  edge on one side makes it ideal for contour lighting application. Its refined look harmonizes perfectly with any project.

### **FEATURES**

- Available in 96 in (2.43 m) lengths including 3 straight Type C joiners; profile can be cut onsite for easy and accurate installation
- On each side of the extrusion, the edges have grooves that reduce the space between the screws and the surface
- No driver needed: 120V LuxLine light source, available up to 164 ft., for use with the HER Pro PVC reflector that holds it in place and provides maximum luminance.
- LuxLine lumen output: 350 lm / 4.0W ft / 90+ CRI
- 5 color temperatures (2400 K to 4000 K).
- Designed to give a uniform light without hot spots with a prime lens.
- Made of ALCOA 6063-T5 aluminum alloy for increased heat dissipation
- Indoor use
- **Bonus:** PVC protector included with each profile