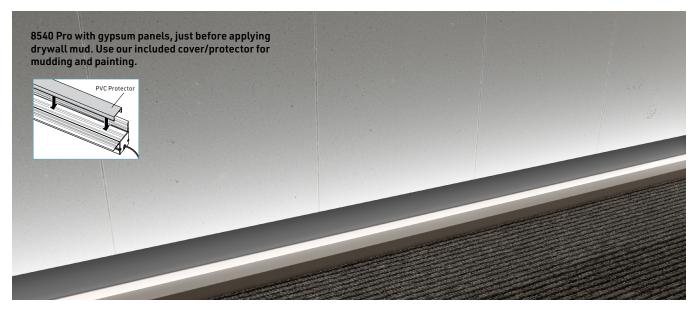

### **FEATURES**

- Available in 96 in (2.43 m) lengths including 3 straight Type C joiners; profile can be cut onsite for easy and accurate installation
- With a 90° edge on one side, ideal for corner walls and ceiling lighting
- On each side of the extrusion, the edges have grooves that reduce the space between the screws and the surface
- Designed to give a uniform light without hot spots with a prime lens.
- 15 LED light sources to choose from 2400 K to 6200 K, including WarmDim, Tunable White, RGB and RGBW
- Made of ALCOA 6063-T5 aluminum alloy for increased heat dissipation
- Compatible with the HER Pro PVC reflector that provides maximum luminance.
- Indoor use
- Bonus: PVC protector included with each profile