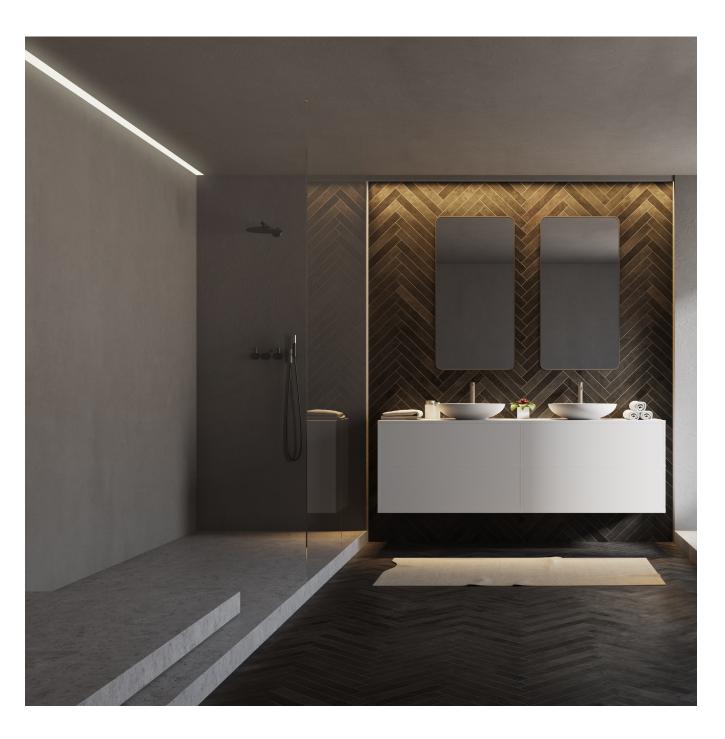

# Cross-section dimensions:

The 8540 Pro profile is designed to disappear into the structure, merging the light source with the surface. Its  $90^{\circ}$  edge on one side makes it ideal for contour lighting application. Very versatile with 15 LED light sources to choose from 2400 K to 6200 K including WarmDim, Tunable White, RGB and RGB white. Its refined look harmonizes perfectly with any project.

### **FEATURES**

- Available in 96 in (2.43 m) lengths including 3 straight Type C joiners; profile can be cut onsite for easy and accurate installation
- With a 90° edge on one side, ideal for corner walls and ceiling lighting
- On each side of the extrusion, the edges have grooves that reduce the space between the screws and the surface
- Designed to give a uniform light without hot spots with a prime lens.
- 15 LED light sources to choose from 2400 K to 6200 K, including WarmDim, Tunable White, RGB and RGBW
- Made of ALCOA 6063-T5 aluminum alloy for increased heat dissipation
- Compatible with the HER Pro PVC reflector that provides maximum luminance.
- Indoor use
- Bonus: PVC protector included with each profile