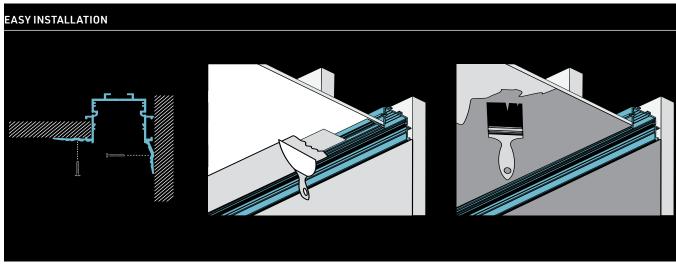

### **FEATURES**

- Available in 96 in (2.43 m) lengths including 3 straight Type C joiners; profile can be cut onsite for easy and accurate installation
- With a 90° edge on one side, ideal for corner walls and ceiling lighting
- On each side of the extrusion, the edges have grooves that reduce the space between the screws and the surface
- Designed to give a uniform light without hot spots with a prime lens.
- 15 LED light sources to choose from 2400 K to 6200 K, including WarmDim, Tunable White, RGB and RGBW
- Made of ALCOA 6063-T5 aluminum alloy for increased heat dissipation
- Compatible with the HER Pro PVC reflector that provides maximum luminance.
- Indoor use
- Bonus: PVC protector included with each profile