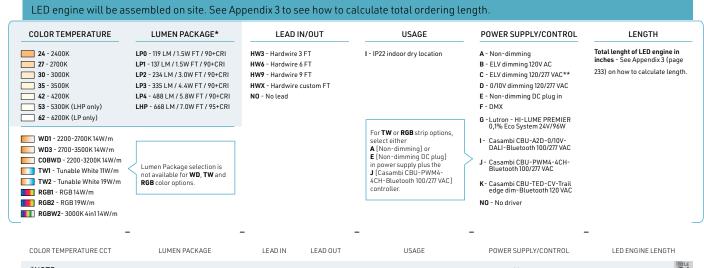

a 90° edge on one side, ideal for corner walls and ceiling lighting
- On each side of the extrusion, the edges have grooves that reduce the space between the screws and the surface
- Designed to give a uniform light without hot spots with a prime lens.
- 15 LED light sources to choose from 2400 K to 6200 K, including WarmDim, Tunable White, RGB and RGBW
- Made of ALCOA 6063-T5 aluminum alloy for increased heat dissipation
- Compatible with the HER Pro PVC reflector that provides maximum luminance.
- Indoor use
- Bonus: PVC protector included with each profile

### **OPTIONS**





### LED ENGINE COMPATIBILITY

Compatible with LED engines up to **14mm** wide.

### **LINEAR WEIGHT**

0.784 lbs/ft, 1.167 kg/m (without lens)







# 8540 Pro Regular Profile ordering sheet

## 8000 Series