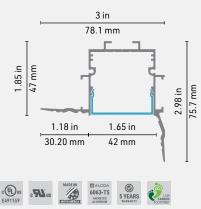

# Cross-section dimensions:

The 8540 Pro profile is designed to disappear into the structure, merging the light source with the surface. Its  $90^{\circ}$  edge on one side makes it ideal for contour lighting application. Very versatile with 15 LED light sources to choose from 2400 K to 6200 K including WarmDim, Tunable White, RGB and RGB white. Its refined look harmonizes perfectly with any project.

### **FEATURES**

- Available in 96 in (2.43 m) lengths including 3 straight Type C joiners; profile can be cut onsite for easy and accurate installation
- With a 90° edge on one side, ideal for corner walls and ceiling lighting
- On each side of the extrusion, the edges have grooves that reduce the space between the screws and the surface
- Designed to give a uniform light without hot spots with a prime lens.
- 15 LED light sources to choose from 2400 K to 6200 K, including WarmDim, Tunable White, RGB and RGBW
- Made of ALCOA 6063-T5 aluminum alloy for increased heat dissipation
- Compatible with the HER Pro PVC reflector that provides maximum luminance.
- Indoor use
- Bonus: PVC protector included with each profile