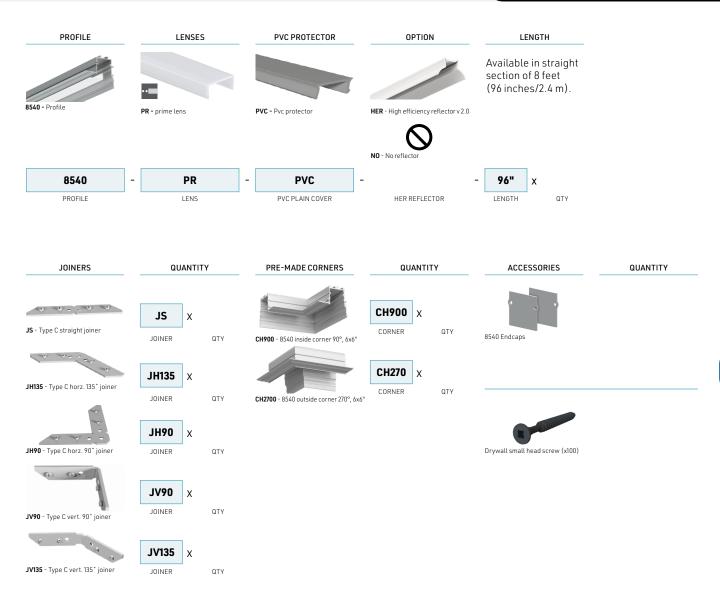

th a 90° edge on one side, ideal for corner walls and ceiling lighting
- On each side of the extrusion, the edges have grooves that reduce the space between the screws and the surface
- Designed to give a uniform light without hot spots with a prime lens.
- 15 LED light sources to choose from 2400 K to 6200 K, including WarmDim, Tunable White, RGB and RGBW
- Made of ALCOA 6063-T5 aluminum alloy for increased heat dissipation
- Compatible with the HER Pro PVC reflector that provides maximum luminance.
- Indoor use
- Bonus: PVC protector included with each profile

### **OPTIONS**





### LED ENGINE COMPATIBILITY

Compatible with LED engines up to **14mm** wide.

### **LINEAR WEIGHT**

0.784 lbs/ft, 1.167 kg/m (without lens)







# 8540 Pro Regular Profile ordering sheet

## 8000 Series