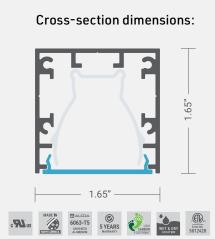

## 8800 PROFILE - LUXLINE 120V

8000 Series





The 8800 Luxline is an aluminum channel designed for long and bold linear lines of light. It is integrated with our energy-efficient Luxline 120-volt LED technology for a custom linear lighting solution. The 8800 Luxline can be suspended, surface mounted, or recessed, permitting a vast number of applications. Attain a refined look without any pixelation that will harmonize perfectly in any space when seeking long linear runs of light.

### **FEATURES**

- Made of ALCOA 6063-T5 aluminum alloy for increased heat dissipation
- Minimum length of 2ft (24") with increments of 4" up to 164ft (1968")
- Ships in increments up to 8 ft (96"). Lengths up to 16 ft available upon special request
- Joiner system available to link multiple 8800 series profile sections
- No driver needed: 120V LuxLine LE