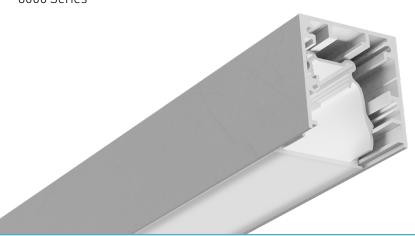

## 8800 PROFILE - LUXLINE 120V

8000 Series

The 8800 Luxline is an aluminum channel designed for long and bold linear lines of light. It is integrated with our energy-efficient Luxline 120-volt LED technology for a custom linear lighting solution. The 8800 Luxline can be suspended, surface mounted, or recessed, permitting a vast number of applications. Attain a refined look without any pixelation that will harmonize perfectly in any space when seeking long linear runs of light.