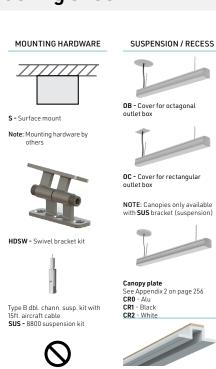

# 8000 Series

JS - Type B straight joiner

BJH90 - Type B 90° joiner

QUANTITY

ΩΠΦΝΤΙΤΑ