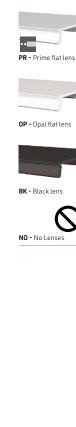

2ft (24") with increments of 4" up to 164ft (1968")
- Ships in increments up to 8 ft (96"). Lengths up to 16 ft available upon special request
- Joiner system available to link multiple 8800 series profile sections
- No driver needed: 120V LuxLine LED light source
- The HER reflector holds the LED in place while enhancing performance
- 5 color temperatures (2400 K to 4000 K)
- Designed to give a uniform light without hot spots with the prime or opal or black lens
- Indoor use

### **OPTIONS**







#### LED ENGINE COMPATIBILITY

Compatible with our LuxLine series of 120V LED engine tape.

#### WEIGHT

0.563 lbs/ft, 0.8378 kg/m, without lenses.







# 8800 LuxLine Profile ordering sheet

LENSES

# 8000 Series



JS - Type B straight joiner

BJH90 - Type B 90° joiner

QUANTITY

ΩΠΦΝΤΙΤΑ