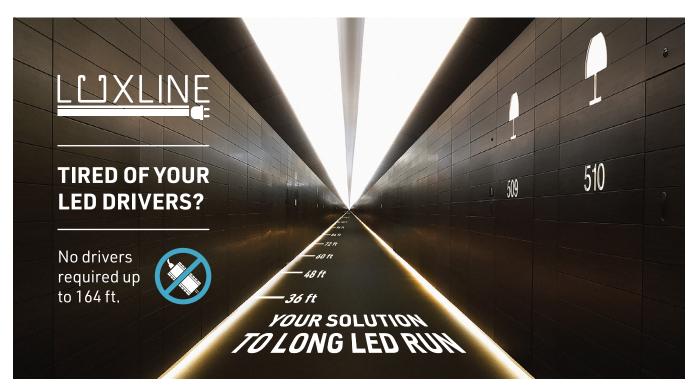

### **FEATURES**

- Made of ALCOA 6063-T5 aluminum alloy for increased heat dissipation
- Minimum length of 2ft (24") with increments of 4" up to 164ft (1968")
- Ships in increments up to 8 ft (96"). Lengths up to 16 ft available upon special request
- Joiner system available to link multiple 8800 series profile sections
- No driver needed: 120V LuxLine LED light source
- The HER reflector holds the LED in place while enhancing performance
- 5 color temperatures (2400 K to 4000 K)
- Designed to give a uniform light without hot spots with the prime or opal or black lens
- Indoor use