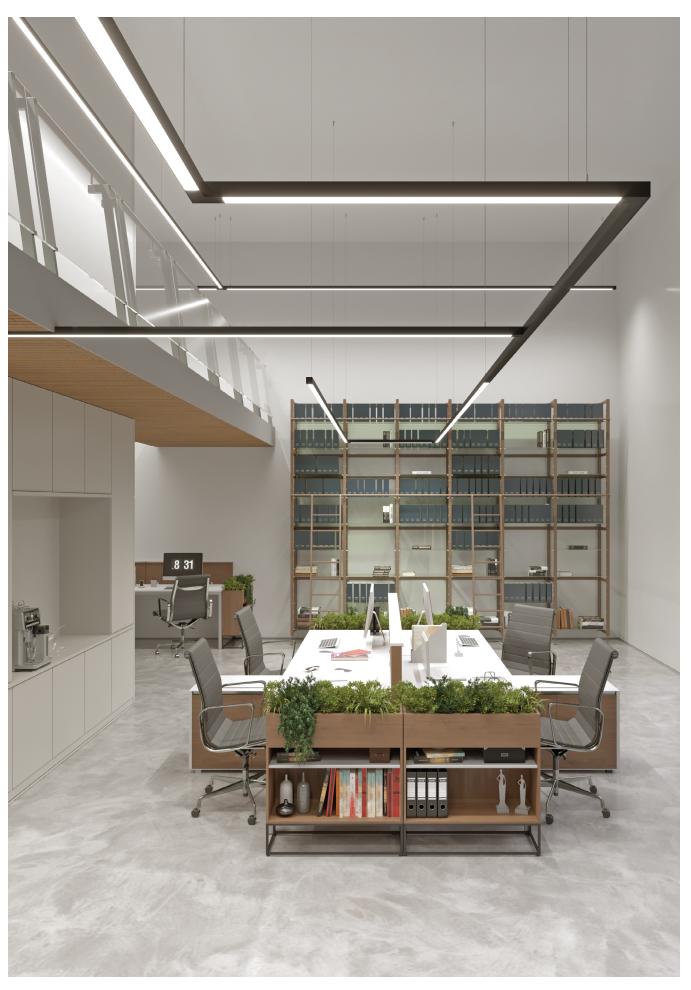

## 8800 PROFILE - LUXLINE 120V

8000 Series

The 8800 Luxline is an aluminum channel designed for long and bold linear lines of light. It is integrated with our energy-efficient Luxline 120-volt LED technology for a custom linear lighting solution. The 8800 Luxline can be suspended, surface mounted, or recessed, permitting a vast number of applications. Attain a refined look without any pixelation that will harmonize perfectly in any space when seeking long linear runs of light.

### **FEATURES**

- Made of ALCOA 6063-T5 aluminum alloy for increased heat dissipation
- Minimum length of 2ft (24") with increments of 4" up to 164ft (1968")
- Ships in increments up to 8 ft (96"). Lengths up to 16 ft available upon special request
- Joiner system available to link multiple 8800 series profile sections
- No driver needed: 120V LuxLine LED light source
- The HER reflector holds the LED in place while enhancing performance
- 5 color temperatures (2400 K to 4000 K)
- Designed to give a uniform light without hot spots with the prime or opal or black lens
- Indoor use