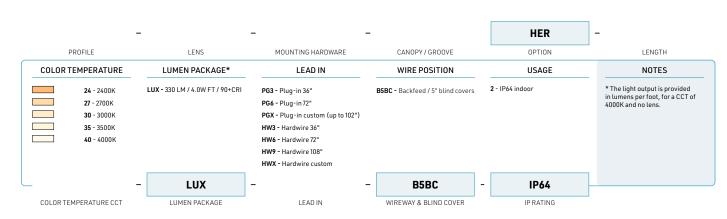

) with increments of 4" up to 164ft (1968")
- Ships in increments up to 8 ft (96"). Lengths up to 16 ft available upon special request
- Joiner system available to link multiple 8800 series profile sections
- No driver needed: 120V LuxLine LED light source
- The HER reflector holds the LED in place while enhancing performance
- 5 color temperatures (2400 K to 4000 K)
- Designed to give a uniform light without hot spots with the prime or opal or black lens
- Indoor use

### **OPTIONS**







#### LED ENGINE COMPATIBILITY

Compatible with our LuxLine series of 120V LED engine tape.

#### WEIGHT

0.563 lbs/ft, 0.8378 kg/m, without lenses.







# 8800 LuxLine Profile ordering sheet

LENSES

# 8000 Series



JS - Type B straight joiner

BJH90 - Type B 90° joiner

QUANTITY

ΩΠΦΝΤΙΤΑ