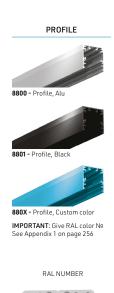

# 8800 LuxLine Profile ordering sheet

LENSES

# 8000 Series

JS - Type B straight joiner

BJH90 - Type B 90° joiner

QUANTITY

ΩΠΦΝΤΙΤΑ