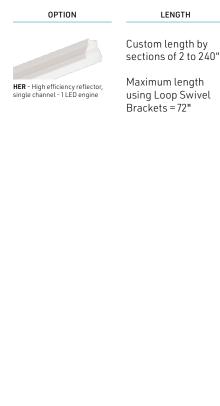

### **FEATURES**

- Made of ALCOA 6063-T5 aluminum alloy for increased heat dissipation
- Minimum length of 2ft (24") with increments of 4" up to 164ft (1968")
- Ships in increments up to 8 ft (96"). Lengths up to 16 ft available upon special request
- Joiner system available to link multiple 8800 series profile sections
- No driver needed: 120V LuxLine LED light source
- The HER reflector holds the LED in place while enhancing performance
- 5 color temperatures (2400 K to 4000 K)
- Designed to give a uniform light without hot spots with the prime or opal or black lens
- Indoor use