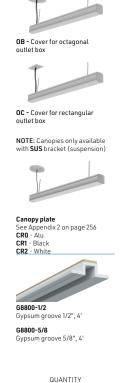

# 8000 Series

JS - Type B straight joiner

BJH90 - Type B 90° joiner

QUANTITY

ΩΠΦΝΤΙΤΑ