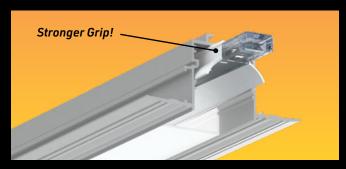

## A PERFECT FIT TO OUR LUXLINE 120 V LED ENGINE

The LuxLine 120 V light source fits perfectly at the base of the reflector: forget about 3M foam tape or clips to hold it in place: it fits like a glove! The HER Pro reflector is suitable for all 8000 series aluminum profiles.