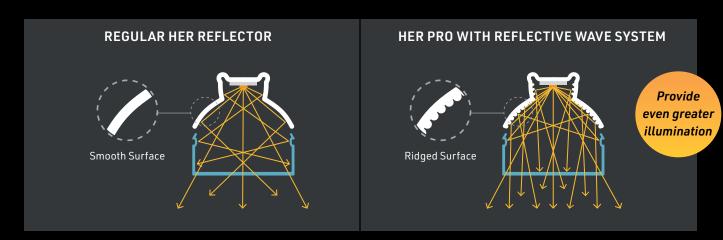

## HER PRO - HIGH EFFICIENCY REFLECTOR V2.0

Achieve maximum luminous flux with the **HER Pro** (High Efficiency Reflector)! With its engineered design, this new reflector significantly improves luminous efficiency and provides lighting without loss of light. An ingenious idea that surpasses the use of white reflective paint to maximize lighting. The Pro version has been designed with our brand new Reflective Wave System - ridges on each side of the reflector - that helps provide even greater illumination!