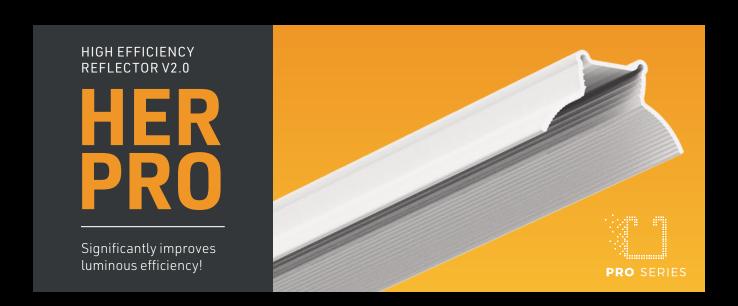

## HER PRO - HIGH EFFICIENCY REFLECTOR V2.0

Achieve maximum luminous flux with the **HER Pro** (High Efficiency Reflector)! With its engineered design, this new reflector significantly improves luminous efficiency and provides lighting without loss of light. An ingenious idea that surpasses the use of white reflective paint to maximize lighting. The Pro version has been designed with our brand new Reflective Wave System - ridges on each side of the reflector - that helps provide even greater illumination!