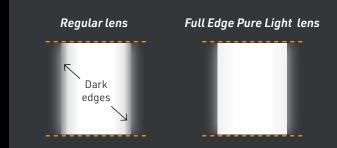

## **NEW! FULL EDGE PURE LIGHT PRIME LENS**

This new Prime lens with a deep "U" shape design provide edge to edge light with no dark edges. Another great LumenTruss exclusive!