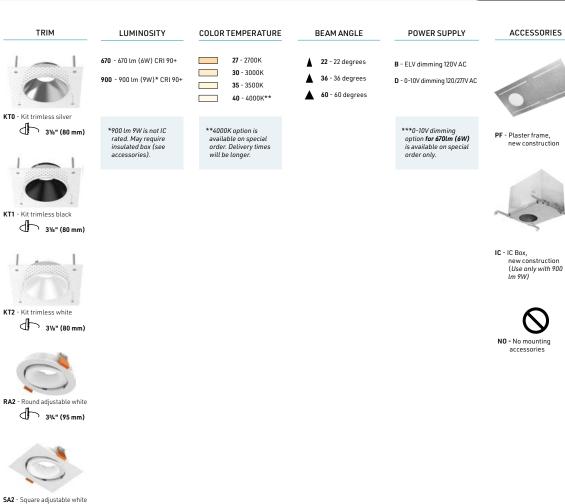

## **FEATURES**

- Anti-glare reflector design UGR ≤ 19
- Available in 6 W (IC rated) and 9W with three different beam angle options: 22°, 36° and 60°
- Reproduces the crisp white light of an MR16 halogen lamp
- 50 000 hours lifespan
- High CRI of 90
- Discreet look and sleek design
- Dimmable
- For installation in dry locations only. **RS2** (Round shower) is the only trim that can be used in both dry and damp locations.

Kit Trimless Black

**Kit Trimless Silver** 

**Kit Trimless White** 

#### OMEGA MODULES AND TRIMS DIMENSIONS

33/4" (95 mm)

RR2 - Round recessed white 3½" (89 mm)

RS2 - Round shower white 3" (76.5 mm) OMEGA

|      | _          |                   |            | _            | -           | -        |
|------|------------|-------------------|------------|--------------|-------------|----------|
| TRIM | LUMINOSITY | COLOR TEMPERATURE | BEAM ANGLE | POWER SUPPLY | ACCESSORIES | QUANTITY |