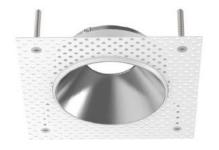

# **OMEGA TRIMLESS KIT - MODERN & STUNNING**

# **AN INSTANT CLASSIC**

The Omega trimless kit is our new favorite LED Recessed luminaire! Minimalist with the newest in technology. The kit is available in silver, white or black. One of the advantages is that it is designed to be plastered into ceilings to give a seamless appearance. A great choice to get a clean and modern look.

Kit Trimless Black

**Kit Trimless Silver** 

**Kit Trimless White** 