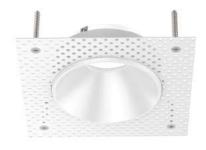

# **OMEGA TRIMLESS KIT - MODERN & STUNNING**

# **AN INSTANT CLASSIC**

The Omega trimless kit is our new favorite LED Recessed luminaire! Minimalist with the newest in technology. The kit is available in silver, white or black. One of the advantages is that it is designed to be plastered into ceilings to give a seamless appearance. A great choice to get a clean and modern look.

Kit Trimless Black

**Kit Trimless Silver** 

**Kit Trimless White** 