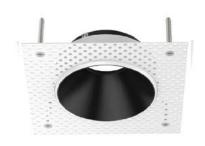

# **OMEGA TRIMLESS KIT - MODERN & STUNNING**

# **AN INSTANT CLASSIC**

The Omega trimless kit is our new favorite LED Recessed luminaire! Minimalist with the newest in technology. The kit is available in silver, white or black. One of the advantages is that it is designed to be plastered into ceilings to give a seamless appearance. A great choice to get a clean and modern look.

Kit Trimless Black

**Kit Trimless Silver** 

**Kit Trimless White** 