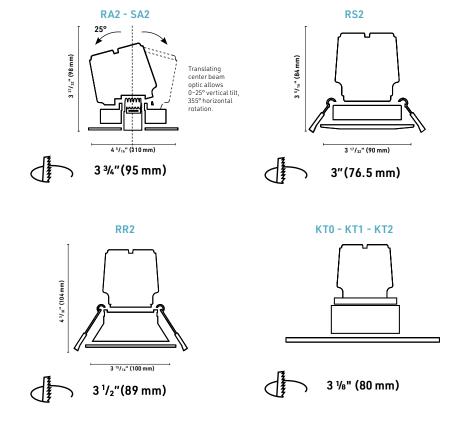

#### Trims dimensions:

The quality of light of this Series is comparable to that of a halogen lamp offering crisp, directional light which perfectly highlights surroundings. It offers a CRI of 90 and glare-control reflector design.

#### OMEGA MODULES AND TRIMS DIMENSIONS

33/4" (95 mm)

RR2 - Round recessed white 3½" (89 mm)

RS2 - Round shower white 3" (76.5 mm) OMEGA

|      | _          |                   |            | _            | -           | -        |
|------|------------|-------------------|------------|--------------|-------------|----------|
| TRIM | LUMINOSITY | COLOR TEMPERATURE | BEAM ANGLE | POWER SUPPLY | ACCESSORIES | QUANTITY |