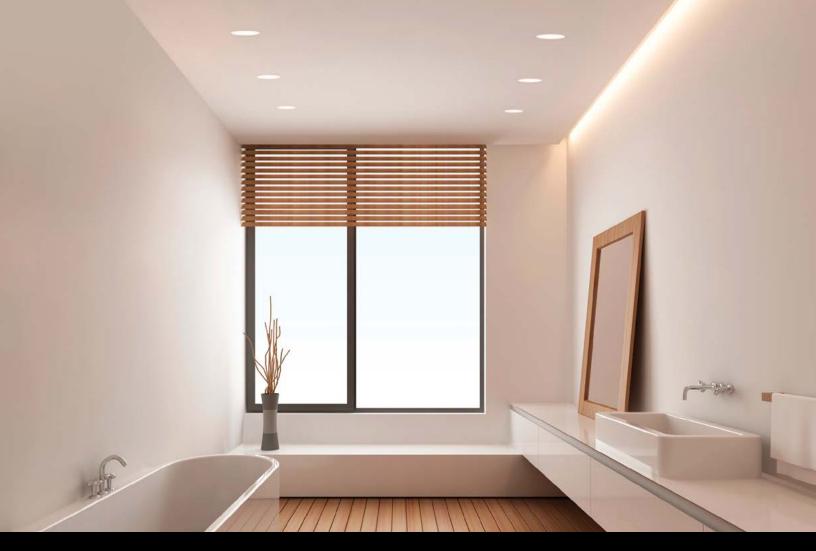

## **FEATURES**

- Anti-glare reflector design UGR ≤ 19
- Available in 6 W (IC rated) and 9W with three different beam angle options: 22°, 36° and 60°
- Reproduces the crisp white light of an MR16 halogen lamp
- 50 000 hours lifespan
- High CRI of 90
- Discreet look and sleek design
- Dimmable
- For installation in dry locations only. **RS2** (Round shower) is the only trim that can be used in both dry and damp locations.