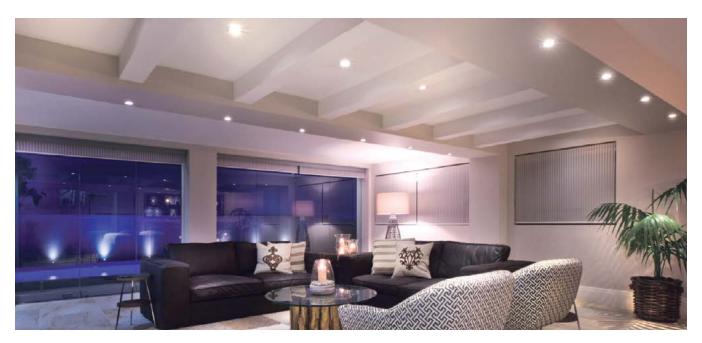

#### PLEASING LIGHT

The Omega Series reproduces the crisp white look of a halogen MR16 lamp at a fraction of the energy cost

#### **SUPERIOR PERFORMANCE**

The Omega Series produces more light output than a regular LED MR16 or GU10 lamp.