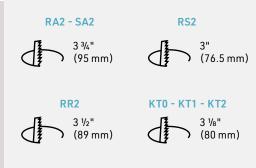

#### Trims dimensions:

The quality of light of this Series is comparable to that of a halogen lamp offering crisp, directional light which perfectly highlights surroundings. It offers a CRI of 90 and glare-control reflector design.

#### OMEGA MODULES AND TRIMS DIMENSIONS

33/4" (95 mm)

RR2 - Round recessed white 3½" (89 mm)

RS2 - Round shower white 3" (76.5 mm) OMEGA

|      | _          |                   |            | _            | -           | -        |
|------|------------|-------------------|------------|--------------|-------------|----------|
| TRIM | LUMINOSITY | COLOR TEMPERATURE | BEAM ANGLE | POWER SUPPLY | ACCESSORIES | QUANTITY |