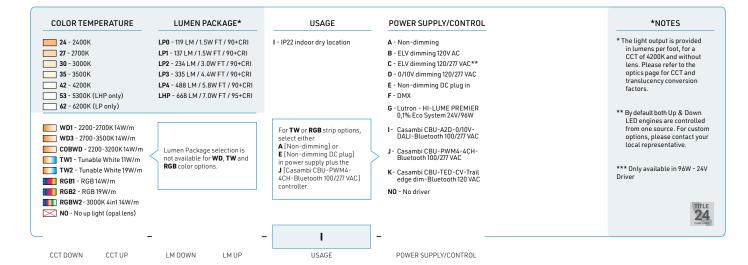

## **FEATURES**

- Made from sustainably harvested and recycled pine hardwood.
- Custom length by sections of 12 to 144 inches (3.6m).
- The insert is made of ALCOA 6063-T5 aluminum alloy increasing heat dissipation.
- Designed to give a uniform light without hot spots with a Prime lens.
- Choose from direct or direct/indirect lighting.
- Suspended pendant with remote or integrated in canopy driver.
- Available in an oil rubbed finish or natural finish.
- A natural finish permits client to select and apply their own stain to match the decor.
- Indoor use.
- Revit file available.

#### **OPTIONS**