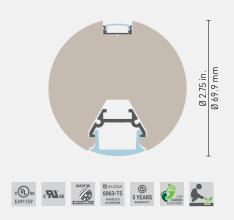

## Cross-section dimensions:

The **SILO** is another **minimalist profile** that is under 3 inches in diameter but brings all the **warmth and texture** that distinguishes our Wood Series. Its lightweight elegance is a welcome touch to contemporary spaces.