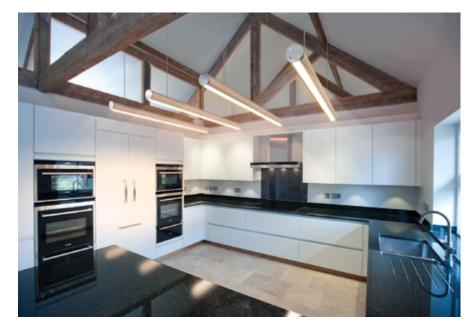

## **FEATURES**

- Made from sustainably harvested and recycled pine hardwood.
- Custom length by sections of 12 to 144 inches (3.6m).
- The insert is made of ALCOA 6063-T5 aluminum alloy increasing heat dissipation.
- Designed to give a uniform light without hot spots with a Prime lens.
- Choose from direct or direct/indirect lighting.
- Suspended pendant with remote or integrated in canopy driver.
- Available in an oil rubbed finish or natural finish.
- A natural finish permits client to select and apply their own stain to match the decor.
- Indoor use.
- Revit file available.