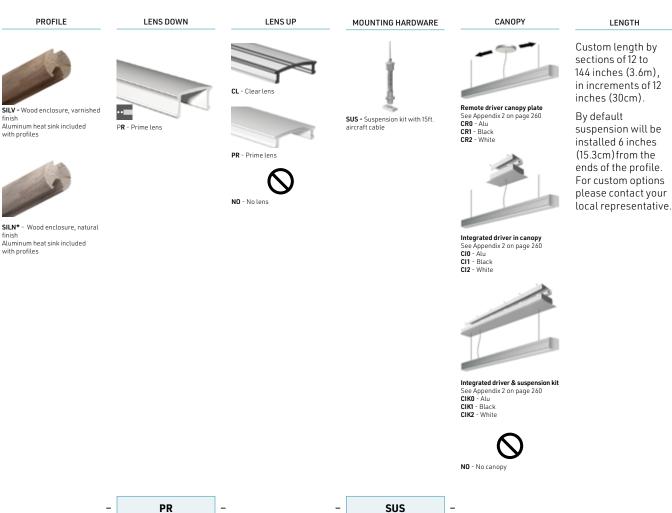

## **FEATURES**

- Made from sustainably harvested and recycled pine hardwood.
- Custom length by sections of 12 to 144 inches (3.6m).
- The insert is made of ALCOA 6063-T5 aluminum alloy increasing heat dissipation.
- Designed to give a uniform light without hot spots with a Prime lens.
- Choose from direct or direct/indirect lighting.
- Suspended pendant with remote or integrated in canopy driver.
- Available in an oil rubbed finish or natural finish.
- A natural finish permits client to select and apply their own stain to match the decor.
- Indoor use.
- Revit file available.

#### **OPTIONS**

#### **LINEAR WEIGHT**

1.419 lbs/ft, 2.112 kg/m (without lens or insert)

**Wood Series** 

LENGTH

# SILO ordering sheet

PROFILE

LENS DOWN

MOUNTING HARDWARE

CANOPY

LENS UP