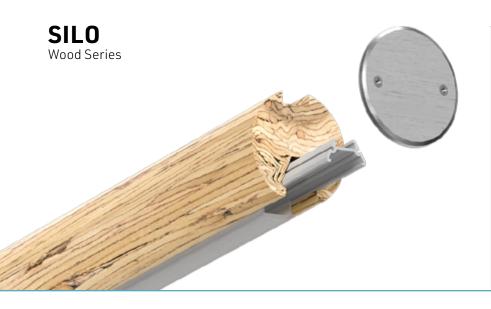

## Cross-section dimensions:

The **SILO** is another **minimalist profile** that is under 3 inches in diameter but brings all the **warmth and texture** that distinguishes our Wood Series. Its lightweight elegance is a welcome touch to contemporary spaces.

#### **LINEAR WEIGHT**

1.419 lbs/ft, 2.112 kg/m (without lens or insert)

**Wood Series** 

LENGTH