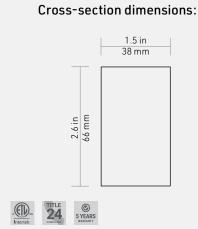

#### TASKLINE DIMENSIONS

| TECHNICAL DATA |                      |                           |                       |
|----------------|----------------------|---------------------------|-----------------------|
| Dimension      | 46.25 x 2.6 x 1.5 in | Max. Interconnected units | 15                    |
| Weight         | 7 lbs / 3.2 kg       | CRI                       | +90                   |
| Power          | 25W up, 25W down     | Beam Range                | 50 degree             |
| Efficacity     | 118 lm/W             | Input                     | 120/277 VAC - 50/60Hz |
| Lumen Output   | 762 Lm/ft            |                           |                       |