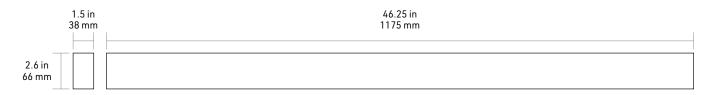

#### TASKLINE DIMENSIONS

| TECHNICAL DATA |                      |                           |                       |
|----------------|----------------------|---------------------------|-----------------------|
| Dimension      | 46.25 x 2.6 x 1.5 in | Max. Interconnected units | 15                    |
| Weight         | 7 lbs / 3.2 kg       | CRI                       | +90                   |
| Power          | 25W up, 25W down     | Beam Range                | 50 degree             |
| Efficacity     | 118 lm/W             | Input                     | 120/277 VAC - 50/60Hz |
| Lumen Output   | 762 Lm/ft            |                           |                       |