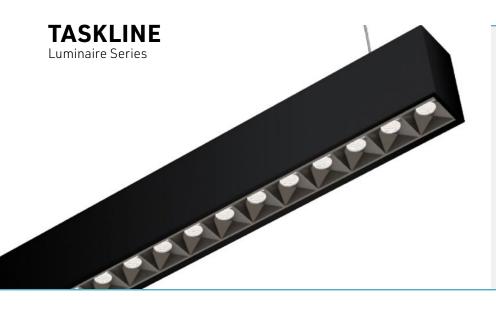

#### VISUALLY DISCREET AND YET SO POWERFUL

Introducing TaskLine, the first up and down, glare-free, miniature linear lighting system in its category. You can easily connect more than one TaskLine with our quick-link system to create a continuous run.

The highly esthetic TaskLine square-in-square optical system delivers superior visual comfort, flawless color mixing and uniform lighting. Boasting an efficacy of up to 118 lm/W and an output of up to 762 lm/ft, this linear downlight is suited for general lighting and high-ceiling applications. Available in silver, white and black finish.