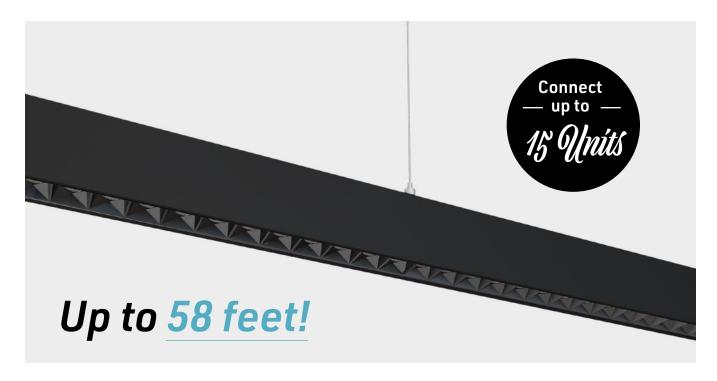

#### VISUALLY DISCREET AND YET SO POWERFUL

Introducing TaskLine, the first up and down, glare-free, miniature linear lighting system in its category. You can easily connect more than one TaskLine with our quick-link system to create a continuous run.

#### **QUICK LINK DESIGN**

Our Quick Link system bring new flexibility to linear lighting systems. Easily and quickly combine up to 15 units to create a continuous run design.

Our Quick Link design open up fresh choices for design flexibility and custom approaches.