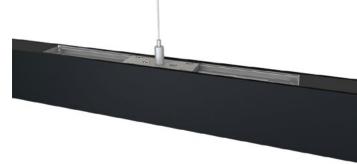

dimming solution.
- Anti-glare technology reducing eye fatigue.
- Very powerful lighting, convenient for work and commercial spaces.

#### **UP & DOWN LIGHTING**







# LINKABLE DESIGN

Easily connect additional taskline with our quick link design.



#### **QUICK LINK DESIGN**

Our Quick Link system bring new flexibility to linear lighting systems. Easily and quickly combine up to 15 units to create a continuous run design.

Our Quick Link design open up fresh choices for design flexibility and custom approaches.



### **CERTIFIED QUALITY**

From the time of design and conception, through the final manufacturing process, LumenTruss quality is controlled and backed by leading certification authorities to ensure that you get a product that is guaranteed to perform to your expectations.





#### TASKLINE DIMENSIONS



| TECHNICAL DATA |                      |                           |                       |
|----------------|----------------------|---------------------------|-----------------------|
| Dimension      | 46.25 x 2.6 x 1.5 in | Max. Interconnected units | 15                    |
| Weight         | 7 lbs / 3.2 kg       | CRI                       | +90                   |
| Power          | 25W up, 25W down     | Beam Range                | 50 degree             |
| Efficacity     | 118 lm/W             | Input                     | 120/277 VAC - 50/60Hz |
| Lumen Output   | 762 Lm/ft            |                           |                       |

# TASKLINE ordering sheet

| LIGHTING SYSTEM                       | COLOR TEMPERATURE