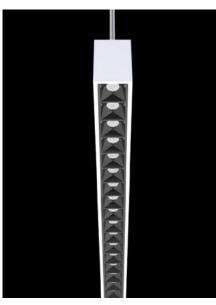

e-free, miniature linear lighting system in its category. You can easily connect more than one TaskLine with our quick-link system to create a continuous run.

The highly esthetic TaskLine square-in-square optical system delivers superior visual comfort, flawless color mixing and uniform lighting. Boasting an efficacy of up to 118 lm/W and an output of up to 762 lm/ft, this linear downlight is suited for general lighting and high-ceiling applications. Available in silver, white and black finish.

#### **FEATURES**

- Ability to connect more than one unit with our quick-link design.
- Up and down lighting.
- Integrated 0-10 V dimming solution.
- Anti-glare technology reducing eye fatigue.
- Very powerful lighting, convenient for work and commercial spaces.

#### **UP & DOWN LIGHTING**







# LINKABLE DESIGN

Easily connect additional taskline with our quick link design.



#### **QUICK LINK DESIGN**

Our Quick Link system bring new flexibility to linear lighting systems. Easily and quickly combine up to 15 units to create a continuous run design.

Our Quick Link design open up fresh choices for design flexibility and custom approaches.



### **CERTIFIED QUALITY**

From the time of design and conception, through the final manufacturing process, LumenTruss quality is controlled and backed by leading certification authorities to ensure that you get a product that is guaranteed to perform to your expectations.





#### TASKLINE DIMENSIONS



| TECHNICAL DATA |                      |                           |                       |
|----------------|----------------------|