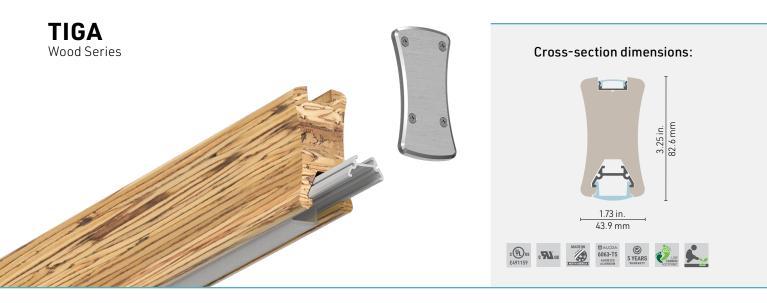

**Go for the warmth of the natural essence of wood**. Liven up your spaces with our ecological lighting fixtures made of recycled wood from Quebec. The slim **TIGA** will match any décor with its smoothed out sides, and can be combined with a linear canopy for extra style.

### FEATURES

- Made from sustainably harvested and recycled pine hardwood.
- Custom length by sections of 12 to 144 inches (3.6m).
- The insert is made of ALCOA 6063-T5 aluminum alloy increasing heat dissipation.
- Designed to give a uniform light without hot spots with a Prime lens.
- Choose from direct or direct/indirect lighting.
- Suspended pendant with remote driver.
- A natural finish permits client to select and apply their own stain to match the decor.
- Indoor use.
- Revit file available.

#### LINEAR WEIGHT

1.141 lbs/ft, 1.699 kg/m (without lens or insert)