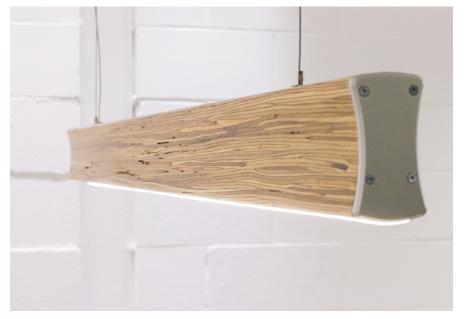

**Go for the warmth of the natural essence of wood**. Liven up your spaces with our ecological lighting fixtures made of recycled wood from Quebec. The slim **TIGA** will match any décor with its smoothed out sides, and can be combined with a linear canopy for extra style.