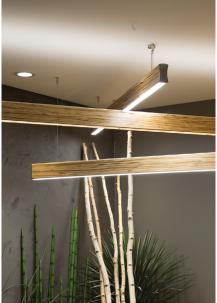

**Go for the warmth of the natural essence of wood**. Liven up your spaces with our ecological lighting fixtures made of recycled wood from Quebec. The slim **TIGA** will match any décor with its smoothed out sides, and can be combined with a linear canopy for extra style.