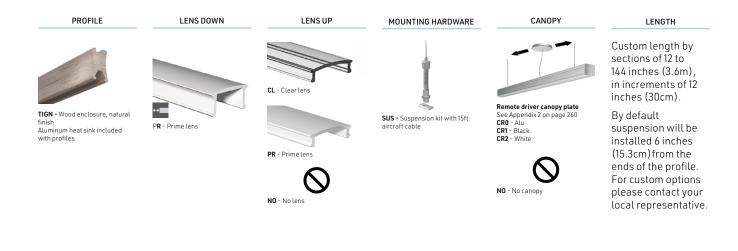

### OPTIONS

### FEATURES

- Made from sustainably harvested and recycled pine hardwood.
- Custom length by sections of 12 to 144 inches (3.6m).
- The insert is made of ALCOA 6063-T5 aluminum alloy increasing heat dissipation.
- Designed to give a uniform light without hot spots with a Prime lens.
- Choose from direct or direct/indirect lighting.
- Suspended pendant with remote driver.
- A natural finish permits client to select and apply their own stain to match the decor.
- Indoor use.
- Revit file available.