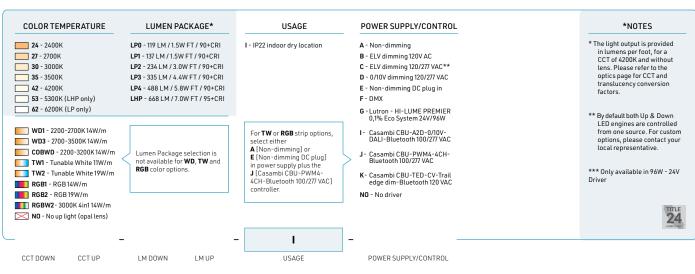

TURES

- Made from sustainably harvested and recycled pine hardwood.
- Custom length by sections of 12 to 144 inches (3.6m).
- The insert is made of ALCOA 6063-T5 aluminum alloy increasing heat dissipation.
- Designed to give a uniform light without hot spots with a Prime lens.
- Choose from direct or direct/indirect lighting.
- Suspended pendant with remote driver.
- A natural finish permits client to select and apply their own stain to match the decor.
- Indoor use.
- Revit file available.

### OPTIONS



#### LED ENGINE COMPATIBILITY

Direct (down):

Compatible with LED tapes up to **14mm** wide. **Indirect** (up): Compatible with LED tapes up to **14mm** wide.

#### LINEAR WEIGHT

1.141 lbs/ft, 1.699 kg/m (without lens or insert)





# **TIGA ordering sheet**

## **Wood Series**